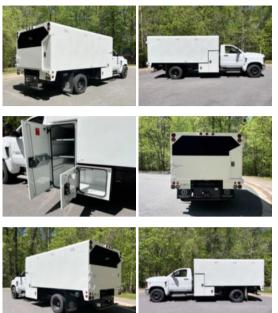

## 2022 Chevrolet 6500 4x2 Arbortech 14X60 Chip Truck

Stock NH235588 VIN 1HTKHPVM3NH235588

\$ 89,000

| Truck Specifications |                 | Unit Specifications |                 |
|----------------------|-----------------|---------------------|-----------------|
| Year                 | 2022            | Attachment Year     | 2022            |
| Make                 | Chevrolet       | Bed/Body Make       | ARBORTECH       |
| Model                | 6500            | Bed/Body Model      | Arbortech 14x60 |
| Саь Туре             | REGULAR CAB     |                     |                 |
| CA or CT             | 108             |                     |                 |
| Chassis Class        | CLASS 6 CHASSIS |                     |                 |
| Engine Make          | DURAMAX         |                     |                 |
| Engine Model         | 6.6L D          |                     |                 |
| Engine HP            | 350             |                     |                 |
| Transmission         | Automatic       |                     |                 |
| Transmission Speed   | 6               |                     |                 |
| FA Capacity          | 8000            |                     |                 |
| RA Capacity          | 15500           |                     |                 |
| Wheelbase            | 189             |                     |                 |
| Brakes               | HYDRAULIC       |                     |                 |
| Rear Suspension      | SPRING          |                     |                 |
| Engine Size          | 6.6             |                     |                 |
| Engine Fuel Type     | Diesel          |                     |                 |
| Axle Config          | 4x2             |                     |                 |
| GVWR                 | 23500           |                     |                 |
| Frame                | SINGLE          |                     |                 |
| PTO Options          | YES             |                     |                 |
|                      |                 |                     |                 |