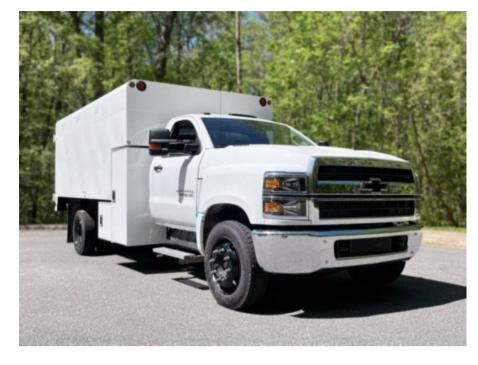

## 2022 Chevrolet 6500 4x2 Arbortech 14X60 Chip Truck

Stock NH235588 VIN 1HTKHPVM3NH235588

\$ 89,000

| Truck Specifications |                 | Unit Specifications |                 |
|----------------------|-----------------|---------------------|-----------------|
| Year                 | 2022            | Attachment Year     | 2022            |
| Make                 | Chevrolet       | Bed/Body Make       | ARBORTECH       |
| Model                | 6500            | Bed/Body Model      | Arbortech 14x60 |
| Саь Туре             | REGULAR CAB     |                     |                 |
| CA or CT             | 108             |                     |                 |
| Chassis Class        | CLASS 6 CHASSIS |                     |                 |
| Engine Make          | DURAMAX         |                     |                 |
| Engine Model         | 6.6L D          |                     |                 |
| Engine HP            | 350             |                     |                 |
| Transmission         | Automatic       |                     |                 |
| Transmission Speed   | 6               |                     |                 |
| FA Capacity          | 8000            |                     |                 |
| RA Capacity          | 15500           |                     |                 |
| Wheelbase            | 189             |                     |                 |
| Brakes               | HYDRAULIC       |                     |                 |
| Rear Suspension      | SPRING          |                     |                 |
| Engine Size          | 6.6             |                     |                 |
| Engine Fuel Type     | Diesel          |                     |                 |
| Axle Config          | 4x2             |                     |                 |
| GVWR                 | 23500           |                     |                 |
| Frame                | SINGLE          |                     |                 |
| PTO Options          | YES             |                     |                 |
|                      |                 |                     |                 |