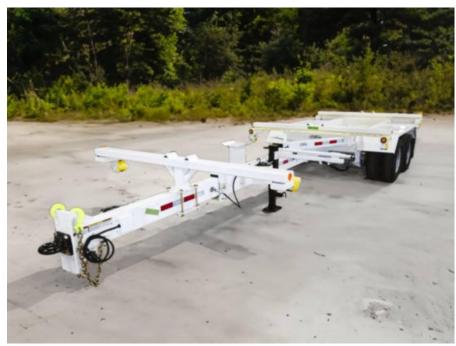

## Load King LK112PT Pole Trailer

Stock R1034130 VIN 5LKT27217R1034130

\$ 24,500

**Trailer Specifications** 

**Unit Specifications** 

2024 Year

Make Load King Model LK112PT

**Current Meter Reading** 

**Trailer Type POLE TRAILER** 

**Trailer Composition** STEEL

**Trailer GVWR** 24,700 LBS

**Overall Width** 8' 6" **Landing Gear** NO NO **Floor** 

**Wheel Composition INNER/OUTER STEEL** 

STEEL **Fender Type** 

**Tire Size** 235/80R16 LR-E

**Boom Trough** NO

**ELECTRIC Brake Type**