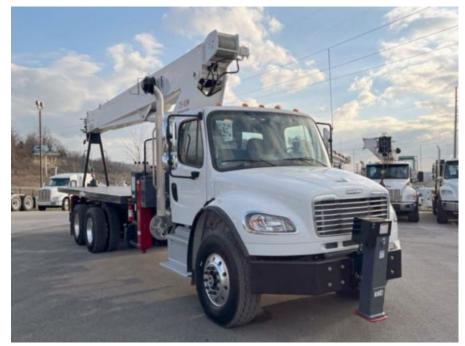

## 2023 Freightliner M2106 6x4 Load King Stinger 25-92H

Stock PHNX8654 VIN 1FVHCYFE3PHNX8654

\$ 336,575

| Truck Specifications  |                              | Unit Specifications |                |
|-----------------------|------------------------------|---------------------|----------------|
| Year                  | 2023                         | Attachment Year     | 2022           |
| Make                  | Freightliner                 | Attachment Make     | Load King      |
| Model                 | M2106                        | Attachment Model    | Stinger 25-92H |
| Cab Type              | REGULAR CAB                  |                     |                |
| CA or CT              | 194                          |                     |                |
| Chassis Class         | CLASS 8 CHASSIS              |                     |                |
| Engine Make           | CUMMINS                      |                     |                |
| Engine Model          | L9 D                         |                     |                |
| Engine HP             | 350                          |                     |                |
| Transmission          | M2106                        |                     |                |
| Transmission Speed    | M2106                        |                     |                |
| FA Capacity           | 20000                        |                     |                |
| RA Capacity           | 40000                        |                     |                |
| Wheelbase             | 260                          |                     |                |
| Current Meter Reading | 0                            |                     |                |
| Engine Hours          | 0                            |                     |                |
| Brakes                | AIR                          |                     |                |
| Rear Suspension       | HENDRICKSON HMX400           |                     |                |
| Engine Size           | L9 D                         |                     |                |
| Engine Fuel Type      | Diesel                       |                     |                |
| Axle Config           | 6x4                          |                     |                |
| GVWR                  | 33001+                       |                     |                |
| Frame                 | 11.125 X 3.56 X .438 + INNER |                     |                |
| PTO Options           | L<br>YES                     |                     |                |