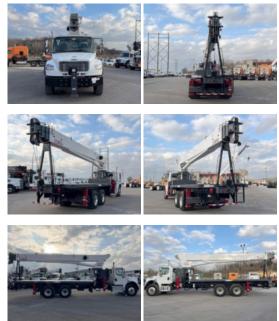

## 2023 Freightliner M2106 6x4 Load King Stinger 25-92H

Stock PHNX8654 VIN 1FVHCYFE3PHNX8654

\$ 336,575

| Truck Specifications  |                              | Unit Specifications |                |
|-----------------------|------------------------------|---------------------|----------------|
| Year                  | 2023                         | Attachment Year     | 2022           |
| Make                  | Freightliner                 | Attachment Make     | Load King      |
| Model                 | M2106                        | Attachment Model    | Stinger 25-92H |
| Cab Type              | REGULAR CAB                  |                     |                |
| CA or CT              | 194                          |                     |                |
| Chassis Class         | CLASS 8 CHASSIS              |                     |                |
| Engine Make           | CUMMINS                      |                     |                |
| Engine Model          | L9 D                         |                     |                |
| Engine HP             | 350                          |                     |                |
| Transmission          | M2106                        |                     |                |
| Transmission Speed    | M2106                        |                     |                |
| FA Capacity           | 20000                        |                     |                |
| RA Capacity           | 40000                        |                     |                |
| Wheelbase             | 260                          |                     |                |
| Current Meter Reading | 0                            |                     |                |
| Engine Hours          | 0                            |                     |                |
| Brakes                | AIR                          |                     |                |
| Rear Suspension       | HENDRICKSON HMX400           |                     |                |
| Engine Size           | L9 D                         |                     |                |
| Engine Fuel Type      | Diesel                       |                     |                |
| Axle Config           | 6x4                          |                     |                |
| GVWR                  | 33001+                       |                     |                |
| Frame                 | 11.125 X 3.56 X .438 + INNER |                     |                |
| PTO Options           | L<br>YES                     |                     |                |