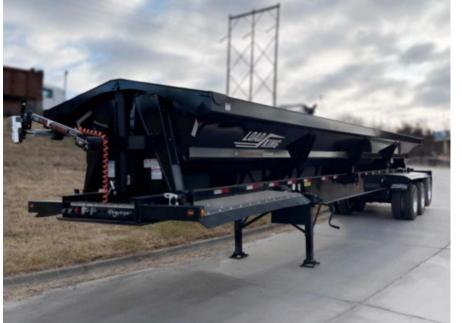

## Load King SD3528-3 Dump Trailer

Stock P5034288 VIN 5LKD44326P5034288

## **Unit Specifications Trailer Specifications** 2023 Year Make SIDE DUMP INDUSTRIES Model SD3528-3 **Current Meter Reading** 0 Trailer Type DUMP **Trailer GVWR** 72500 **GVWR** 72500

DISCLAIMER: Price quoted includes any applicable FET. Quoted price is Ex Works and does not include any freight / delivery charges, sales tax, titling fees, or registration fees. Specifications are believed to be correct but may contain errors and/or omissions. Pictures are representative and may not be identical. Description and Images Custom Truck One Source