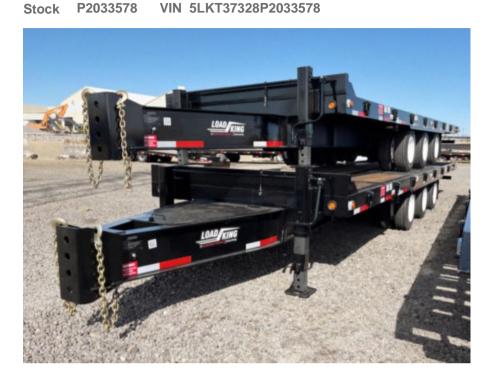

## Load King LK25TT Tag-Along Trailer

\$ 51,778 P2033578 VIN 5LKT37328P2033578

| Trailer Specifications |  |
|------------------------|--|
|------------------------|--|

## **Unit Specifications**

2023 Year

Make Load King Model LK25TT

**Current Meter Reading** 

**Trailer Type** TAG TRAILER

**Trailer Axle Spacing** 49

**Trailer Composition STEEL** 

**Trailer GVWR** 63,500 LBS

**Overall Width** 8' 6"

**Landing Gear** 25,000LB., 2 SPEED

LANDING LEG 215/75R17.5

**Brake Type** AIR

**Tire Size** 

**Toolbox LOCKABLE**