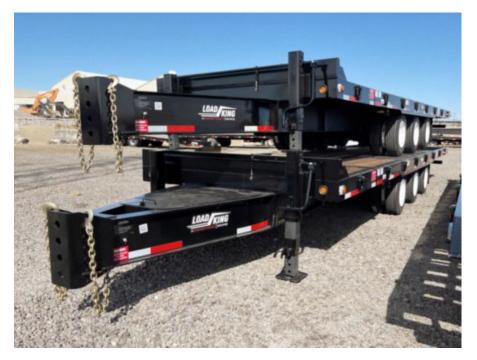

## 2023 Load King LK25TT Tag-Along Trailer

Stock P2033576 VIN 5LKT37324P2033576

## **Trailer Specifications**

| Year                 | 2023                       |
|----------------------|----------------------------|
| Make                 | Load King                  |
| Model                | LK25TT                     |
| Trailer Type         | TAG TRAILER                |
| Trailer Axle Spacing | 49                         |
| Trailer Composition  | STEEL                      |
| Trailer GVWR         | 63,500 LBS                 |
| Overall Width        | 8' 6"                      |
| Landing Gear         | 25,000LB., 2 SPEED         |
| Tire Size            | LANDING LEG<br>215/75R17.5 |
| Brake Type           | AIR                        |
| Toolbox              | LOCKABLE                   |