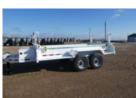

## Load King LK122PT Pole Trailer

Stock R1033247 VIN 5LKT26219R1033247

\$ 23,300

## Trailer Specifications Unit Specifications

**Year** 2024

MakeLoad KingModelLK122PTColorWHITE

Current Meter Reading 0

Trailer Type POLE TRAILER
Trailer Axle Spacing STANDARD

Trailer Composition STEEL

Trailer GVWR 20600

Overall Width 8' 6"

Landing Gear NO

Floor NO

Wheel Composition INNER/OUTER STEEL

**Tire Size** 235/75R17.5

Boom Trough NO

Brake Type ELECTRIC

**Toolbox** 14"W X 24"D X 64"W