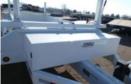

## Load King LK122PT Pole Trailer

Stock R1033247 VIN 5LKT26219R1033247

\$ 23,300

## Trailer Specifications Unit Specifications

**Year** 2024

MakeLoad KingModelLK122PTColorWHITE

Current Meter Reading 0

Trailer Type POLE TRAILER
Trailer Axle Spacing STANDARD

Trailer Composition STEEL

Trailer GVWR 20600

Overall Width 8' 6"

Landing Gear NO

Floor NO

Wheel Composition INNER/OUTER STEEL

**Tire Size** 235/75R17.5

Boom Trough NO

Brake Type ELECTRIC

**Toolbox** 14"W X 24"D X 64"W