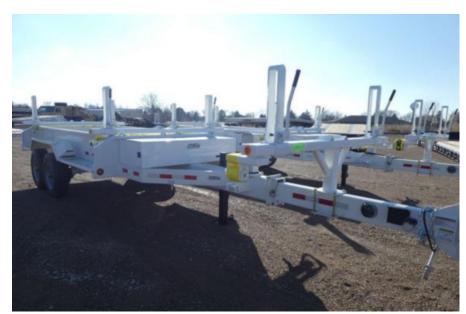

## Load King LK122PT Pole Trailer

Stock R1033247 VIN 5LKT26219R1033247

\$ 23,300

## Trailer Specifications Unit Specifications

**Year** 2024

MakeLoad KingModelLK122PTColorWHITE

Current Meter Reading 0

Trailer Type POLE TRAILER
Trailer Axle Spacing STANDARD

Trailer Composition STEEL

Trailer GVWR 20600

Overall Width 8' 6"

Landing Gear NO

Floor NO

Wheel Composition INNER/OUTER STEEL

**Tire Size** 235/75R17.5

Boom Trough NO

Brake Type ELECTRIC

**Toolbox** 14"W X 24"D X 64"W