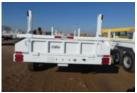

Overall Width 8' 6"

Landing Gear NO

Floor NO

Wheel Composition INNER/OUTER STEEL

**Tire Size** 235/75R17.5

Boom Trough NO

Brake Type ELECTRIC

**Toolbox** 14"W X 24"D X 64"W