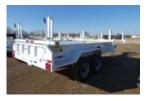

## Load King LK122PT Pole Trailer

Stock R1033247 VIN 5LKT26219R1033247

\$ 23,300

## Trailer Specifications Unit Specifications

**Year** 2024

MakeLoad KingModelLK122PTColorWHITE

Current Meter Reading 0

Trailer Type POLE TRAILER
Trailer Axle Spacing STANDARD

Trailer Composition STEEL

Trailer GVWR 20600

Overall Width 8' 6"

Landing Gear NO

Floor NO

Wheel Composition INNER/OUTER STEEL

**Tire Size** 235/75R17.5

Boom Trough NO

Brake Type ELECTRIC

**Toolbox** 14"W X 24"D X 64"W