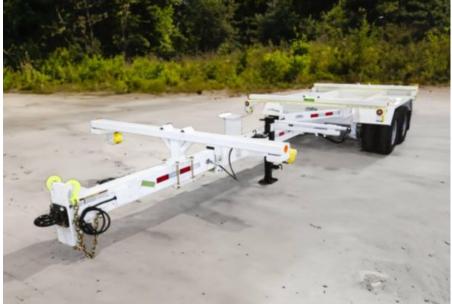

## Load King LK112PT Pole Trailer

Stock R1034114 VIN 5LKT27219R1034114

\$ 24,500

| Trailer Specifications |                   | Unit Specifications |
|------------------------|-------------------|---------------------|
| Year                   | 2024              |                     |
| Make                   | Load King         |                     |
| Model                  | LK112PT           |                     |
| Current Meter Reading  | 0                 |                     |
| Trailer Type           | POLE TRAILER      |                     |
| Trailer Composition    | STEEL             |                     |
| Trailer GVWR           | 24,700 LBS        |                     |
| Overall Width          | 8' 6"             |                     |
| Landing Gear           | NO                |                     |
| Floor                  | NO                |                     |
| Wheel Composition      | INNER/OUTER STEEL |                     |
| Fender Type            | STEEL             |                     |
| Tire Size              | 235/80R16 LR-E    |                     |
| Boom Trough            | NO                |                     |
| Brake Type             | ELECTRIC          |                     |
|                        |                   |                     |

DISCLAIMER: Price quoted includes any applicable FET. Quoted price is Ex Works and does not include any freight / delivery charges, sales tax, titling fees, or registration fees. Specifications are believed to be correct but may contain errors and/or omissions. Pictures are representative and may not be identical. Description and Images Custom Truck One Source