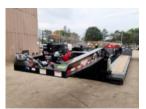

## Load King 503/554 SS SF Lowboy Trailer

Stock R1034322 VIN 5LKL53353R1034322

**Unit Specifications** 

| Trailer Specifications |
|------------------------|
|------------------------|

Year 2024

Make Load King

**Model** 503/554 SS SF

**Color** BLACK

**Current Meter Reading** 0

Trailer Type HYDRAULIC DETACHABLE

GOOSENECK

Trailer Axle Spacing 54 1/2"

Trailer Composition STEEL

Trailer GVWR 134560

Trailer Ramps 31"

Overall Width 8' 6"

Loaded Deck Height 18"

Floor APITONG

Wheel Composition INNER STEEL/OUTER

ALUMINUM

**D Ring Location** SUBFRAME

Fender Type LOAD BEARING-CAMEL

BACK

**Tire Size** 255/70R22.5

Boom Trough EXCAVATOR NOTCH + BACKHOE TRAY

Gooseneck Type HYDRAULIC DETACHABLE

GOOSENECK

Gooseneck 12' 9'

Pony Motor Mount TOP MOUNT

Brake Type AIR

**Trailer Axle Quantity** (3) 25,000 LBS