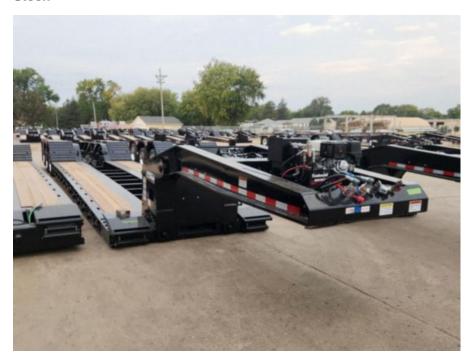

## Load King 503/554 SS SF Lowboy Trailer

Stock R1034322 VIN 5LKL53353R1034322

**Unit Specifications** 

| Trailer Specifications |
|------------------------|
|------------------------|

Year 2024

Make Load King

**Model** 503/554 SS SF

**Color** BLACK

**Current Meter Reading** 0

Trailer Type HYDRAULIC DETACHABLE

GOOSENECK

Trailer Axle Spacing 54 1/2"

Trailer Composition STEEL

Trailer GVWR 134560

Trailer Ramps 31"

Overall Width 8' 6"

Loaded Deck Height 18"

Floor APITONG

Wheel Composition INNER STEEL/OUTER

ALUMINUM

**D Ring Location** SUBFRAME

Fender Type LOAD BEARING-CAMEL

BACK

**Tire Size** 255/70R22.5

Boom Trough EXCAVATOR NOTCH + BACKHOE TRAY

Gooseneck Type HYDRAULIC DETACHABLE

GOOSENECK

Gooseneck 12' 9'

Pony Motor Mount TOP MOUNT

Brake Type AIR

**Trailer Axle Quantity** (3) 25,000 LBS