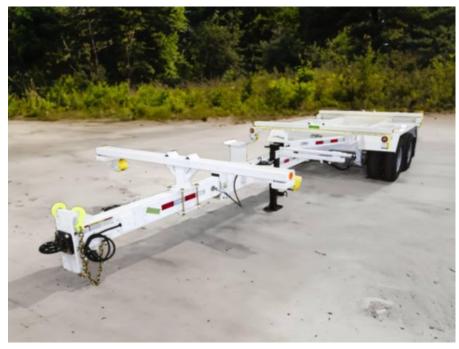

## Load King LK112PT Pole Trailer

Stock R1034129 VIN 5LKT27210R1034129

\$ 24,500

## **Trailer Specifications**

**Unit Specifications** 

2024 Year

Make Load King Model LK112PT

**Current Meter Reading** 

**Trailer Type POLE TRAILER** 

**Trailer Composition** STEEL

**Trailer GVWR** 24,700 LBS

**Overall Width** 8' 6" **Landing Gear** NO NO **Floor** 

**Wheel Composition INNER/OUTER STEEL** 

STEEL **Fender Type** 

**Tire Size** 235/80R16 LR-E

**Boom Trough** NO

**ELECTRIC Brake Type**