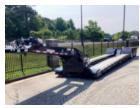

## Load King 503/554 SS SF Lowboy Trailer

Stock R1033343 VIN 5LKL53356R1033343

## **Unit Specifications**

Year 2024

Make Load King

Model 503/554 SS SF

Color YELLOW POLY

Current Meter Reading 0

Trailer Type HYDRAULIC DETACHABLE

GOOSENECK

Trailer Axle Spacing 54 1/2"

Trailer Capacity 55 TON
Trailer Composition STEEL
Trailer GVWR 134560
Trailer Ramps 31"
Overall Width 8' 6"
Loaded Deck Height 18"

Floor APITONG

Kingpin 54"

Wheel Composition INNER STEEL/OUTER