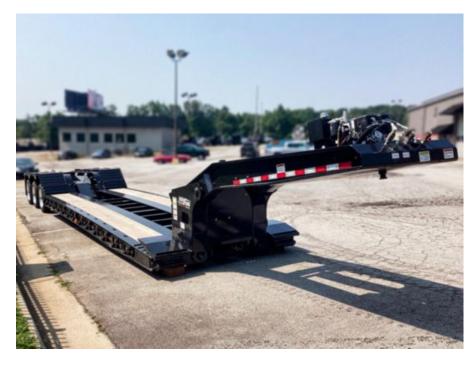

## Load King 503/554 SS SF Lowboy Trailer

Stock R1033343 VIN 5LKL53356R1033343

## **Unit Specifications**

Year 2024

Make Load King

Model 503/554 SS SF

Color YELLOW POLY

Current Meter Reading 0

Trailer Type HYDRAULIC DETACHABLE

GOOSENECK

Trailer Axle Spacing 54 1/2"

Trailer Capacity 55 TON
Trailer Composition STEEL
Trailer GVWR 134560
Trailer Ramps 31"
Overall Width 8' 6"
Loaded Deck Height 18"

Floor APITONG

Kingpin 54"

Wheel Composition INNER STEEL/OUTER

ALUMINUM

Fender Type LOAD BEARING-CAMEL

BACK

**Tire Size** 255/70R22.5

Boom Trough EXCAVATOR NOTCH + BACKHOE TRAY

EQUIPSHARE 54" KP

Gooseneck 12' 9"

Brake Type AIR

Trailer Axle Quantity 3

Gooseneck Type

**Toolbox** 14"W X 24"D X 64"W