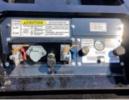

## **Custom Truck One Source**

Atlanta, GA

Phone: 833-719-1144

https://www.customtruck.com/locations

## Load King 503/554 SS SF Lowboy Trailer

Stock R1033343 VIN 5LKL53356R1033343





















## Trailer Specifications

## **Unit Specifications**

Year 2024

Make Load King

Model 503/554 SS SF

Color YELLOW POLY

Current Meter Reading 0

Trailer Type HYDRAULIC DETACHABLE

GOOSENECK

Trailer Axle Spacing 54 1/2"

Trailer Capacity 55 TON
Trailer Composition STEEL
Trailer GVWR 134560
Trailer Ramps 31"
Overall Width 8' 6"
Loaded Deck Height 18"

Floor APITONG

Kingpin 54"

Wheel Composition INNER STEEL/OUTER

ALUMINUM

Fender Type LOAD BEARING-CAMEL

BACK

**Tire Size** 255/70R22.5

Boom Trough EXCAVATOR NOTCH + BACKHOE TRAY

EQUIPSHARE 54" KP

Gooseneck 12' 9"

Brake Type AIR

Trailer Axle Quantity 3

Gooseneck Type

**Toolbox** 14"W X 24"D X 64"W