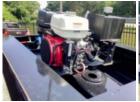

## **Unit Specifications**

Year 2024

Make Load King

Model 503/554 SS SF

Color YELLOW POLY

Current Meter Reading 0

Trailer Type HYDRAULIC DETACHABLE

GOOSENECK

Trailer Axle Quantity 3

Gooseneck Type

**Toolbox** 14"W X 24"D X 64"W