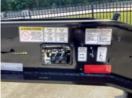

## **Custom Truck One Source**

Atlanta, GA

Phone: 833-719-1144

https://www.customtruck.com/locations

## Load King 503/554 SS SF Lowboy Trailer

Stock R1033343 VIN 5LKL53356R1033343





















## Trailer Specifications

## **Unit Specifications**

Year 2024

Make Load King

Model 503/554 SS SF

Color YELLOW POLY

Current Meter Reading 0

Trailer Type HYDRAULIC DETACHABLE

GOOSENECK

Trailer Axle Spacing 54 1/2"

Trailer Capacity 55 TON
Trailer Composition STEEL
Trailer GVWR 134560
Trailer Ramps 31"
Overall Width 8' 6"
Loaded Deck Height 18"

Floor APITONG

Kingpin 54"

Wheel Composition INNER STEEL/OUTER

ALUMINUM

Fender Type LOAD BEARING-CAMEL

BACK

**Tire Size** 255/70R22.5

Boom Trough EXCAVATOR NOTCH + BACKHOE TRAY

EQUIPSHARE 54" KP

Gooseneck 12' 9"

Brake Type AIR

Trailer Axle Quantity 3

Gooseneck Type

**Toolbox** 14"W X 24"D X 64"W