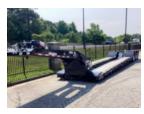

## Load King 503/554 SS SF Lowboy Trailer

Stock R1033351 VIN 5LKL53355R1033351

**Unit Specifications** 

## Trailer Specifications

**Year** 2024

MakeLoad KingModel503/554 SS SFColorYELLOW POLY

Current Meter Reading 0

Trailer Type HYDRAULIC DETACHABLE

GOOSENECK

Trailer Axle Spacing 54 1/2"

Trailer Capacity 55 TON

Trailer Composition STEEL

Trailer GVWR 134560

Trailer Ramps 31"

Overall Width 8' 6"

Loaded Deck Height 18"

Floor APITONG

Kingpin 54"

Wheel Composition INNER STEEL/OUTER

ALUMINUM

Fender Type LOAD BEARING-CAMEL

BACK

**Tire Size** 255/70R22.5

Boom Trough EXCAVATOR NOTCH +

BACKHOE TRAY EQUIPSHARE 54" KP

Gooseneck 12' 9"

Brake Type AIR