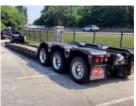

## Load King 503/554 SS SF Lowboy Trailer

Stock R1033351 VIN 5LKL53355R1033351

**Unit Specifications** 

## Trailer Specifications

**Year** 2024

MakeLoad KingModel503/554 SS SFColorYELLOW POLY

Current Meter Reading 0

Trailer Type HYDRAULIC DETACHABLE

GOOSENECK

Trailer Axle Spacing 54 1/2"

Trailer Capacity 55 TON

Trailer Composition STEEL

Trailer GVWR 134560

Trailer Ramps 31"

Overall Width 8' 6"

Loaded Deck Height 18"

Floor APITONG

Kingpin 54"

Wheel Composition INNER STEEL/OUTER

ALUMINUM

Fender Type LOAD BEARING-CAMEL

BACK

**Tire Size** 255/70R22.5

Boom Trough EXCAVATOR NOTCH +

BACKHOE TRAY EQUIPSHARE 54" KP

Gooseneck 12' 9"

Brake Type AIR

Trailer Axle Quantity 3

Gooseneck Type

**Toolbox** 14"W X 24"D X 64"W