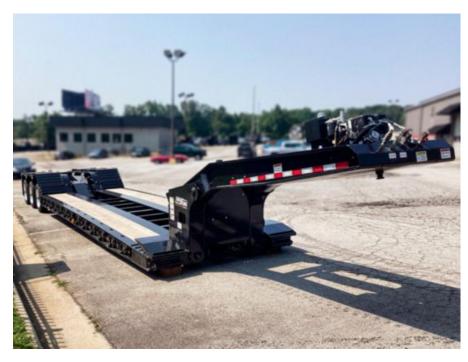

## Load King 503/554 SS SF Lowboy Trailer

Stock R1033351 VIN 5LKL53355R1033351

**Unit Specifications** 

## Trailer Specifications

**Year** 2024

MakeLoad KingModel503/554 SS SFColorYELLOW POLY

Current Meter Reading 0

Trailer Type HYDRAULIC DETACHABLE

GOOSENECK

Trailer Axle Spacing 54 1/2"

Trailer Capacity 55 TON

Trailer Composition STEEL

Trailer GVWR 134560

Trailer Ramps 31"

Overall Width 8' 6"

Loaded Deck Height 18"

Floor APITONG

Kingpin 54"

Wheel Composition INNER STEEL/OUTER

ALUMINUM

Fender Type LOAD BEARING-CAMEL

BACK

**Tire Size** 255/70R22.5

Boom Trough EXCAVATOR NOTCH +

BACKHOE TRAY EQUIPSHARE 54" KP

Gooseneck 12' 9"

Brake Type AIR

Trailer Axle Quantity 3

Gooseneck Type

**Toolbox** 14"W X 24"D X 64"W