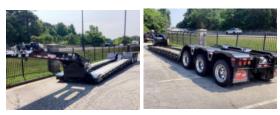

## Load King 503/554 SS SF Lowboy Trailer

Stock R1033348 VIN 5LKL53355R1033348

\$ 122,376

| Trailer Specifications |                                        | Unit Specifications |
|------------------------|----------------------------------------|---------------------|
| Year                   | 2024                                   |                     |
| Make                   | Load King                              |                     |
| Model                  | 503/554 SS SF                          |                     |
| Color                  | YELLOW POLY                            |                     |
| Current Meter Reading  | 0                                      |                     |
| Trailer Type           | HYDRAULIC DETACHABLE<br>GOOSENECK      |                     |
| Trailer Axle Spacing   | 54 1/2"                                |                     |
| Trailer Capacity       | 55 TON                                 |                     |
| Trailer Composition    | STEEL                                  |                     |
| Trailer GVWR           | 134560                                 |                     |
| Trailer Ramps          | 31"                                    |                     |
| Overall Width          | 8' 6"                                  |                     |
| Loaded Deck Height     | 18"                                    |                     |
| Floor                  | APITONG                                |                     |
| Kingpin                | 54"                                    |                     |
| Wheel Composition      | INNER STEEL/OUTER                      |                     |
| Fender Type            | ALUMINUM<br>LOAD BEARING-CAMEL<br>BACK |                     |
| Tire Size              | 275/70R22.5 H                          |                     |
| Boom Trough            | EXCAVATOR NOTCH +                      |                     |
| Gooseneck Type         | BACKHOE TRAY<br>EQUIPSHARE 54" KP      |                     |
| Gooseneck              | 12' 9"                                 |                     |
| Brake Type             | AIR                                    |                     |
| Trailer Axle Quantity  | 3                                      |                     |
| Toolbox                | 14"W X 24"D X 64"W                     |                     |