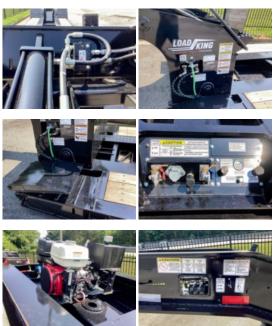

## Load King 503/554 SS SF Lowboy Trailer

Stock R1033348 VIN 5LKL53355R1033348

\$ 122,376

| Trailer Specifications |                                        | Unit Specifications |
|------------------------|----------------------------------------|---------------------|
| Year                   | 2024                                   |                     |
| Make                   | Load King                              |                     |
| Model                  | 503/554 SS SF                          |                     |
| Color                  | YELLOW POLY                            |                     |
| Current Meter Reading  | 0                                      |                     |
| Trailer Type           | HYDRAULIC DETACHABLE<br>GOOSENECK      |                     |
| Trailer Axle Spacing   | 54 1/2"                                |                     |
| Trailer Capacity       | 55 TON                                 |                     |
| Trailer Composition    | STEEL                                  |                     |
| Trailer GVWR           | 134560                                 |                     |
| Trailer Ramps          | 31"                                    |                     |
| Overall Width          | 8' 6"                                  |                     |
| Loaded Deck Height     | 18"                                    |                     |
| Floor                  | APITONG                                |                     |
| Kingpin                | 54"                                    |                     |
| Wheel Composition      | INNER STEEL/OUTER                      |                     |
| Fender Type            | ALUMINUM<br>LOAD BEARING-CAMEL<br>BACK |                     |
| Tire Size              | 275/70R22.5 H                          |                     |
| Boom Trough            | EXCAVATOR NOTCH +                      |                     |
| Gooseneck Type         | BACKHOE TRAY<br>EQUIPSHARE 54" KP      |                     |
| Gooseneck              | 12' 9"                                 |                     |
| Brake Type             | AIR                                    |                     |
| Trailer Axle Quantity  | 3                                      |                     |
| Toolbox                | 14"W X 24"D X 64"W                     |                     |