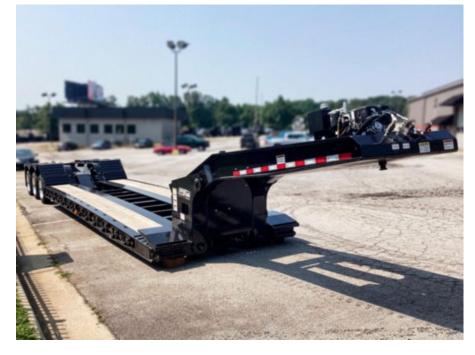

## Load King 503/554 SS SF Lowboy Trailer

Stock R1033348 VIN 5LKL53355R1033348

\$ 122,376

| Trailer Specifications |                                        | Unit Specifications |
|------------------------|----------------------------------------|---------------------|
| Year                   | 2024                                   |                     |
| Make                   | Load King                              |                     |
| Model                  | 503/554 SS SF                          |                     |
| Color                  | YELLOW POLY                            |                     |
| Current Meter Reading  | 0                                      |                     |
| Trailer Type           | HYDRAULIC DETACHABLE<br>GOOSENECK      |                     |
| Trailer Axle Spacing   | 54 1/2"                                |                     |
| Trailer Capacity       | 55 TON                                 |                     |
| Trailer Composition    | STEEL                                  |                     |
| Trailer GVWR           | 134560                                 |                     |
| Trailer Ramps          | 31"                                    |                     |
| Overall Width          | 8' 6"                                  |                     |
| Loaded Deck Height     | 18"                                    |                     |
| Floor                  | APITONG                                |                     |
| Kingpin                | 54"                                    |                     |
| Wheel Composition      | INNER STEEL/OUTER                      |                     |
| Fender Type            | ALUMINUM<br>LOAD BEARING-CAMEL<br>BACK |                     |
| Tire Size              | 275/70R22.5 H                          |                     |
| Boom Trough            | EXCAVATOR NOTCH +                      |                     |
| Gooseneck Type         | BACKHOE TRAY<br>EQUIPSHARE 54" KP      |                     |
| Gooseneck              | 12' 9"                                 |                     |
| Brake Type             | AIR                                    |                     |
| Trailer Axle Quantity  | 3                                      |                     |
| Toolbox                | 14"W X 24"D X 64"W                     |                     |