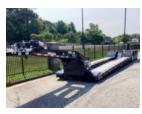

## Trailer Specifications Unit Specifications

**Year** 2024

Make Load King

Model 503/554 SS SF
Color YELLOW POLY

Current Meter Reading 0

Trailer Type HYDRAULIC DETACHABLE

GOOSENECK

Trailer Axle Spacing 54 1/2"

Trailer Capacity 55 TON
Trailer Composition STEEL

Trailer GVWR 134560
Trailer Ramps 31"
Overall Width 8' 6"

Loaded Deck Height 18"

Floor APITONG

Kingpin 54"

Wheel Composition INNER STEEL/OUTER

ALUMINUM

Fender Type LOAD BEARING-CAMEL

BACK

**Tire Size** 275/70R22.5

Boom Trough EXCAVATOR NOTCH +

BACKHOE TRAY EQUIPSHARE 54" KP

Gooseneck 12' 9"

Brake Type AIR

Trailer Axle Quantity 3

Gooseneck Type