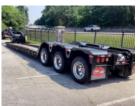

## Load King 503/554 SS SF Lowboy Trailer

Stock R1033350 VIN 5LKL53353R1033350

\$ 122,376

## Trailer Specifications Unit Specifications

**Year** 2024

Make Load King

Model 503/554 SS SF
Color YELLOW POLY

Current Meter Reading 0

Trailer Type HYDRAULIC DETACHABLE

GOOSENECK

Trailer Axle Spacing 54 1/2"

Trailer Capacity 55 TON
Trailer Composition STEEL

Trailer GVWR 134560
Trailer Ramps 31"
Overall Width 8' 6"

Loaded Deck Height 18"

Floor APITONG

Kingpin 54"

Wheel Composition INNER STEEL/OUTER

ALUMINUM

Fender Type LOAD BEARING-CAMEL

BACK

**Tire Size** 275/70R22.5

Boom Trough EXCAVATOR NOTCH +

BACKHOE TRAY EQUIPSHARE 54" KP

Gooseneck 12' 9"

Brake Type AIR

Trailer Axle Quantity 3

Gooseneck Type