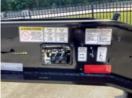

## **Custom Truck One Source**

Cinnaminson, NJ Phone: 833-719-1144

https://www.customtruck.com/locations

## Load King 503/554 SS SF Lowboy Trailer

Stock R1033350 VIN 5LKL53353R1033350

\$ 122,376



















## Trailer Specifications Unit Specifications

**Year** 2024

Make Load King

Model 503/554 SS SF
Color YELLOW POLY

Current Meter Reading 0

Trailer Type HYDRAULIC DETACHABLE

GOOSENECK

Trailer Axle Spacing 54 1/2"

Trailer Capacity 55 TON
Trailer Composition STEEL

Trailer GVWR 134560
Trailer Ramps 31"
Overall Width 8' 6"

Loaded Deck Height 18"

Floor APITONG

Kingpin 54"

Wheel Composition INNER STEEL/OUTER

ALUMINUM

Fender Type LOAD BEARING-CAMEL

BACK

**Tire Size** 275/70R22.5

Boom Trough EXCAVATOR NOTCH +

BACKHOE TRAY EQUIPSHARE 54" KP

Gooseneck 12' 9"

Brake Type AIR

Trailer Axle Quantity 3

Gooseneck Type

**Toolbox** 14"W X 24"D X 64"W