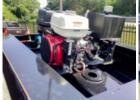

## Trailer Specifications Unit Specifications

**Year** 2024

Make Load King

Model 503/554 SS SF
Color YELLOW POLY

Current Meter Reading 0

Trailer Type HYDRAULIC DETACHABLE

GOOSENECK

Trailer Axle Spacing 54 1/2"