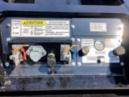

## **Custom Truck One Source**

Cinnaminson, NJ Phone: 833-719-1144

https://www.customtruck.com/locations

## Load King 503/554 SS SF Lowboy Trailer

Stock R1033350 VIN 5LKL53353R1033350

\$ 122,376



















## Trailer Specifications Unit Specifications

**Year** 2024

Make Load King

Model 503/554 SS SF
Color YELLOW POLY

Current Meter Reading 0

Trailer Type HYDRAULIC DETACHABLE

GOOSENECK

Trailer Axle Spacing 54 1/2"

Trailer Capacity 55 TON
Trailer Composition STEEL

Trailer GVWR 134560
Trailer Ramps 31"
Overall Width 8' 6"

Loaded Deck Height 18"

Floor APITONG

Kingpin 54"

Wheel Composition INNER STEEL/OUTER

ALUMINUM

Fender Type LOAD BEARING-CAMEL

BACK

**Tire Size** 275/70R22.5

Boom Trough EXCAVATOR NOTCH +

BACKHOE TRAY EQUIPSHARE 54" KP

Gooseneck 12' 9"

Brake Type AIR

Trailer Axle Quantity 3

Gooseneck Type

**Toolbox** 14"W X 24"D X 64"W