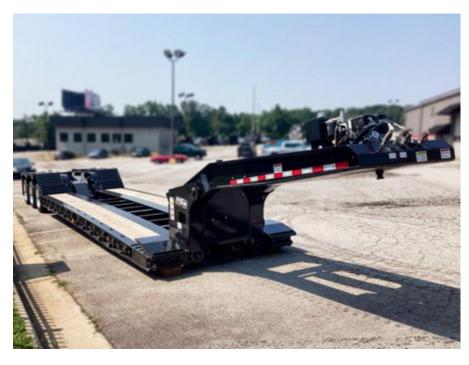

## Load King 503/554 SS SF Lowboy Trailer

Stock R1033350 VIN 5LKL53353R1033350

\$ 122,376

## Trailer Specifications Unit Specifications

**Year** 2024

Make Load King

Model 503/554 SS SF
Color YELLOW POLY

Current Meter Reading 0

Trailer Type HYDRAULIC DETACHABLE

GOOSENECK

Trailer Axle Spacing 54 1/2"

Trailer Capacity 55 TON
Trailer Composition STEEL

Trailer GVWR 134560
Trailer Ramps 31"
Overall Width 8' 6"

Loaded Deck Height 18"

Floor APITONG

Kingpin 54"

Wheel Composition INNER STEEL/OUTER

ALUMINUM

Fender Type LOAD BEARING-CAMEL

BACK

**Tire Size** 275/70R22.5

Boom Trough EXCAVATOR NOTCH +

BACKHOE TRAY EQUIPSHARE 54" KP

Gooseneck 12' 9"

Brake Type AIR

Trailer Axle Quantity 3

Gooseneck Type