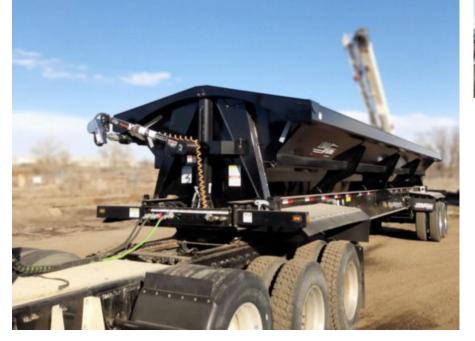

## Load King SD3528-2 Dump Trailer

Stock P5034220 VIN 5LKD42219P5034220

## Trailer Specifications

| Year                  | 2023                 |
|-----------------------|----------------------|
| Make                  | SIDE DUMP INDUSTRIES |
| Model                 | SD3528-2             |
| Current Meter Reading | 0                    |
| Trailer Type          | DUMP                 |
| Trailer GVWR          | 50000                |
| GVWR                  | 50000                |

## DISCLAIMER: Price quoted includes any applicable FET. Quoted price is Ex Works and does not include any freight / delivery charges, sales tax, titling fees, or registration fees. Specifications are believed to be correct but may contain errors and/or omissions. Pictures are representative and may not be identical. Description and Images Custom Truck One Source