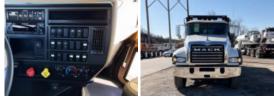

## **Detailed Specification**

| Engine Make    | Mack                 |
|----------------|----------------------|
| Engine Model   | MP8 D                |
| Axle Config    | 10x4                 |
| FA Capacity    | 20000                |
| RA Capacity    | 46000                |
| Pusher Axle(s) | (2) 13.2K S          |
| Cab Type       | REGULAR CAB          |
| Attached Body  | EXD18.0543-<br>16HLE |
| Wheelbase      | 258                  |
|                |                      |

| Engine HP     | 505     |
|---------------|---------|
| Transmission  | Automat |
| Meter Reading | 0.00000 |
|               |         |

Automated Manual 0.000000

Characteristic DUMP TRUCK 11'+