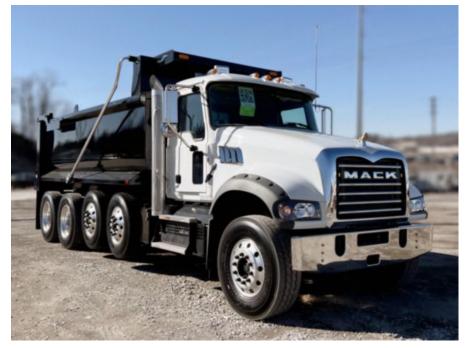

## EXD18.0543-16HLE 2023 Mack GR104FR

Stock PM002028 VIN 1M2GR4TC8PM002028

\$ 233,249

Туре

## **Detailed Specification**

| Engine Make    | Mack                 |
|----------------|----------------------|
| Engine Model   | MP8 D                |
| Axle Config    | 10x4                 |
| FA Capacity    | 20000                |
| RA Capacity    | 46000                |
| Pusher Axle(s) | (2) 13.2K S          |
| Cab Type       | REGULAR CAB          |
| Attached Body  | EXD18.0543-<br>16HLE |
| Wheelbase      | 258                  |
|                |                      |

| Engine HP     | 505     |
|---------------|---------|
| Transmission  | Automat |
| Meter Reading | 0.00000 |
|               |         |

Automated Manual 0.000000

Characteristic DUMP TRUCK 11'+