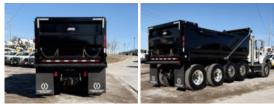

## **Detailed Specification**

| Engine Make    | Mack                 |
|----------------|----------------------|
| Engine Model   | MP8 D                |
| Axle Config    | 10x4                 |
| FA Capacity    | 20000                |
| RA Capacity    | 46000                |
| Pusher Axle(s) | (2) 13.2K S          |
| Cab Type       | REGULAR CAB          |
| Attached Body  | EXD18.0543-<br>16HLE |
| Wheelbase      | 258                  |
|                |                      |

| Engine HP     | 505     |
|---------------|---------|
| Transmission  | Automat |
| Meter Reading | 0.00000 |
|               |         |

Automated Manual 0.000000

Characteristic DUMP TRUCK 11'+