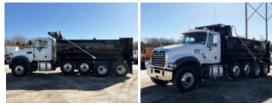

## EXD18.0543-16HLE 2023 Mack GR104FR

Stock PM002028 VIN 1M2GR4TC8PM002028

\$ 233,249

Туре

## **Detailed Specification**

| Engine Make    | Mack                 |
|----------------|----------------------|
| Engine Model   | MP8 D                |
| Axle Config    | 10x4                 |
| FA Capacity    | 20000                |
| RA Capacity    | 46000                |
| Pusher Axle(s) | (2) 13.2K S          |
| Cab Type       | REGULAR CAB          |
| Attached Body  | EXD18.0543-<br>16HLE |
| Wheelbase      | 258                  |
|                |                      |

| Engine HP     | 505     |
|---------------|---------|
| Transmission  | Automat |
| Meter Reading | 0.00000 |
|               |         |

Automated Manual 0.000000

Characteristic DUMP TRUCK 11'+