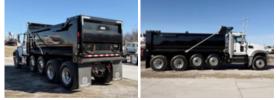

## **Detailed Specification**

| Engine Make    | Mack                 |
|----------------|----------------------|
| Engine Model   | MP8 D                |
| Axle Config    | 10x4                 |
| FA Capacity    | 20000                |
| RA Capacity    | 46000                |
| Pusher Axle(s) | (2) 13.2K S          |
| Cab Type       | REGULAR CAB          |
| Attached Body  | EXD18.0543-<br>16HLE |
| Wheelbase      | 258                  |
|                |                      |

| Engine HP     | 505     |
|---------------|---------|
| Transmission  | Automat |
| Meter Reading | 0.00000 |
|               |         |

Automated Manual 0.000000

Characteristic DUMP TRUCK 11'+