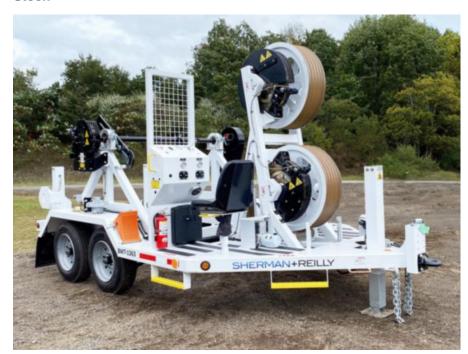

## 2022 Sherman & Reilly BWT-1363-RC-T Gas/Hyd Bullwheel

\$ 109,050

Stock N1T16642 VIN 123WM1922N1T16642

| Pulling Tensioning | Unit Specifications |
|--------------------|---------------------|
|--------------------|---------------------|

Year 2022 Pull Rating 3000 LB

Make Sherman+Reilly

Model 616256 BWT-1363
BULLWHEEL TENS

Engine HP 13

Trailer Type LINE PULLER / TENSIONER

Trailer GVWR 16000

Brakes ELECTRIC

GVWR 16000 Max. Reel Width 52"

Max. Reel Diameter 84"

Power Pack 13 HP - GAS
Pintle Hitch ADJUSTABLE