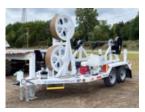

## 2022 Sherman & Reilly BWT-1363-RC-T Gas/Hyd Bullwheel

\$ 109,050

Stock N1T16642 VIN 123WM1922N1T16642

| Pulling Tensioning | Unit Specifications |
|--------------------|---------------------|
|--------------------|---------------------|

Year 2022 Pull Rating 3000 LB

Make Sherman+Reilly

Model 616256 BWT-1363
BULLWHEEL TENS

Engine HP 13

Trailer Type LINE PULLER / TENSIONER

Trailer GVWR 16000

Brakes ELECTRIC

GVWR 16000 Max. Reel Width 52"

Max. Reel Diameter 84"

Power Pack 13 HP - GAS
Pintle Hitch ADJUSTABLE