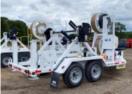

## 2022 Sherman & Reilly BWT-1363-RC-T Gas/Hyd Bullwheel

\$ 109,050

Stock N1T16642 VIN 123WM1922N1T16642

| Pulling Tensioning | Unit Specifications |
|--------------------|---------------------|
|--------------------|---------------------|

Year 2022 Pull Rating 3000 LB

Make Sherman+Reilly

Model 616256 BWT-1363
BULLWHEEL TENS

Engine HP 13

Trailer Type LINE PULLER / TENSIONER

Trailer GVWR 16000

Brakes ELECTRIC

GVWR 16000 Max. Reel Width 52"

Max. Reel Diameter 84"

Power Pack 13 HP - GAS
Pintle Hitch ADJUSTABLE