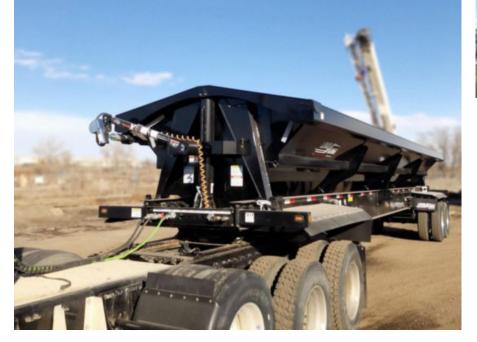

## Load King SD3528-2 Dump Trailer

Stock P5034217 VIN 5LKD42219P5034217

## Trailer Specifications

| Year                  | 2023                 |
|-----------------------|----------------------|
| Make                  | SIDE DUMP INDUSTRIES |
| Model                 | SD3528-2             |
| Current Meter Reading | 0                    |
| Trailer Type          | DUMP                 |
| Trailer GVWR          | 50000                |
| GVWR                  | 50000                |