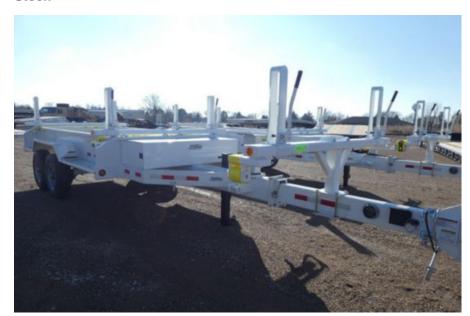

## Load King LK122PT Pole Trailer

Stock N1033246 VIN 5LKT26214N1033246

\$ 23,300

## Trailer Specifications Unit Specifications

**Year** 2022

MakeLoad KingModelLK122PTColorWHITE

Current Meter Reading 0

Trailer Type POLE TRAILER
Trailer Axle Spacing STANDARD

Trailer Composition STEEL

Trailer GVWR 20600

Overall Width 8' 6"

Landing Gear NO

Floor NO

Wheel Composition INNER/OUTER STEEL

**Tire Size** 235/75R17.5

Boom Trough NO

Brake Type ELECTRIC

**Toolbox** 14"W X 24"D X 64"W