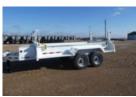

## Load King LK122PT Pole Trailer

Stock N1033246 VIN 5LKT26214N1033246

\$ 23,300

## Trailer Specifications Unit Specifications

**Year** 2022

MakeLoad KingModelLK122PTColorWHITE

Current Meter Reading 0

Trailer Type POLE TRAILER
Trailer Axle Spacing STANDARD

Trailer Composition STEEL

Trailer GVWR 20600

Overall Width 8' 6"

Landing Gear NO

Floor NO

Wheel Composition INNER/OUTER STEEL

**Tire Size** 235/75R17.5

Boom Trough NO

Brake Type ELECTRIC

**Toolbox** 14"W X 24"D X 64"W