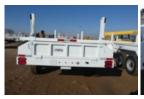

## Load King LK122PT Pole Trailer

Stock N1033246 VIN 5LKT26214N1033246

\$ 23,300

## Trailer Specifications Unit Specifications

**Year** 2022

MakeLoad KingModelLK122PTColorWHITE

Current Meter Reading 0

Trailer Type POLE TRAILER
Trailer Axle Spacing STANDARD

Trailer Composition STEEL

Trailer GVWR 20600

Overall Width 8' 6"

Landing Gear NO

Floor NO

Wheel Composition INNER/OUTER STEEL

**Tire Size** 235/75R17.5

Boom Trough NO

Brake Type ELECTRIC

**Toolbox** 14"W X 24"D X 64"W