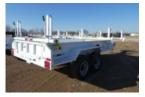

## Load King LK122PT Pole Trailer

Stock N1033246 VIN 5LKT26214N1033246

\$ 23,300

## Trailer Specifications Unit Specifications

**Year** 2022

MakeLoad KingModelLK122PTColorWHITE

Current Meter Reading 0

Trailer Type POLE TRAILER
Trailer Axle Spacing STANDARD

Trailer Composition STEEL

Trailer GVWR 20600

Overall Width 8' 6"

Landing Gear NO

Floor NO

Wheel Composition INNER/OUTER STEEL

**Tire Size** 235/75R17.5

Boom Trough NO

Brake Type ELECTRIC

**Toolbox** 14"W X 24"D X 64"W