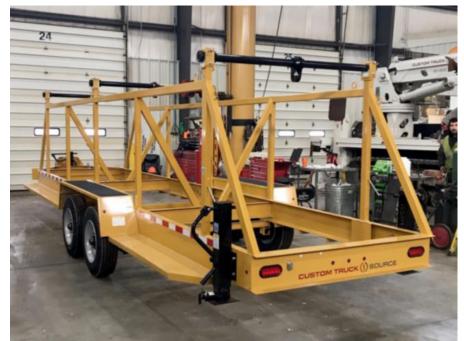

## 2022 ICD-300 3-Reel Cable/Inner Duct Trailer

Stock NM002303 VIN 7F6PU3122NM002303

## Pulling Tensioning

| Year         | 2022                  |
|--------------|-----------------------|
| Make         | AMERICAN EAGLE 30 CFM |
| Model        | ICD 300               |
| Trailer Type | REEL                  |
| Trailer GVWR | 21,100                |
| GVWR         | 21,100                |

DISCLAIMER: Price quoted includes any applicable FET. Quoted price is Ex Works and does not include any freight / delivery charges, sales tax, titling fees, or registration fees. Specifications are believed to be correct but may contain errors and/or omissions. Pictures are representative and may not be identical. Description and Images Custom Truck One Source