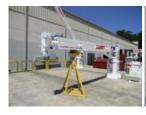

## **Elliott 1860DM Pedestal Mounted Crane**

Stock 00-6856 VIN 00-6856

## Call for price

| Self Contained Unit |         | Unit Specifications      | Unit Specifications |  |
|---------------------|---------|--------------------------|---------------------|--|
| Year                | 2017    | Attachment Year          | 2017                |  |
| Make                | Elliott | Attachment Make          | Elliott             |  |
| Model               | 1860DM  | Attachment Model         | 1860DM              |  |
| LMI System          | YES     | Boom Length              | 60'                 |  |
|                     |         | Crane Rating             | 18 TON              |  |
|                     |         | Crane Type               | MARINE              |  |
|                     |         | <b>Operator Controls</b> | STAND UP            |  |
|                     |         | Unit Manufacturer        | ELLIOTT             |  |