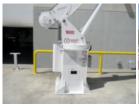

## **Elliott 1860DM Pedestal Mounted Crane**

Stock 00-6856 VIN 00-6856

## Call for price

| Self Contained Unit |         | Unit Specifications      | Unit Specifications |  |
|---------------------|---------|--------------------------|---------------------|--|
| Year                | 2017    | Attachment Year          | 2017                |  |
| Make                | Elliott | Attachment Make          | Elliott             |  |
| Model               | 1860DM  | Attachment Model         | 1860DM              |  |
| LMI System          | YES     | Boom Length              | 60'                 |  |
|                     |         | Crane Rating             | 18 TON              |  |
|                     |         | Crane Type               | MARINE              |  |
|                     |         | <b>Operator Controls</b> | STAND UP            |  |
|                     |         | Unit Manufacturer        | ELLIOTT             |  |