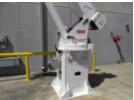

## **Elliott 1860DM Pedestal Mounted Crane**

Stock 00-6856 VIN 00-6856

## Call for price

| Self Contained Unit |         | Unit Specifications      | Unit Specifications |  |
|---------------------|---------|--------------------------|---------------------|--|
| Year                | 2017    | Attachment Year          | 2017                |  |
| Make                | Elliott | Attachment Make          | Elliott             |  |
| Model               | 1860DM  | Attachment Model         | 1860DM              |  |
| LMI System          | YES     | Boom Length              | 60'                 |  |
|                     |         | Crane Rating             | 18 TON              |  |
|                     |         | Crane Type               | MARINE              |  |
|                     |         | <b>Operator Controls</b> | STAND UP            |  |
|                     |         | Unit Manufacturer        | ELLIOTT             |  |