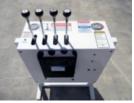

## Call for price

| Self Contained Unit |         | Unit Specifications      | Unit Specifications |  |
|---------------------|---------|--------------------------|---------------------|--|
| Year                | 2017    | Attachment Year          | 2017                |  |
| Make                | Elliott | Attachment Make          | Elliott             |  |
| Model               | 1860DM  | Attachment Model         | 1860DM              |  |
| LMI System          | YES     | Boom Length              | 60'                 |  |
|                     |         | Crane Rating             | 18 TON              |  |
|                     |         | Crane Type               | MARINE              |  |
|                     |         | <b>Operator Controls</b> | STAND UP            |  |
|                     |         | Unit Manufacturer        | ELLIOTT             |  |