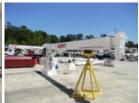

## **Elliott 1860DM Pedestal Mounted Crane**

Stock 00-6856 VIN 00-6856

## Call for price

| Self Contained Unit |         | Unit Specifications      | Unit Specifications |  |
|---------------------|---------|--------------------------|---------------------|--|
| Year                | 2017    | Attachment Year          | 2017                |  |
| Make                | Elliott | Attachment Make          | Elliott             |  |
| Model               | 1860DM  | Attachment Model         | 1860DM              |  |
| LMI System          | YES     | Boom Length              | 60'                 |  |
|                     |         | Crane Rating             | 18 TON              |  |
|                     |         | Crane Type               | MARINE              |  |
|                     |         | <b>Operator Controls</b> | STAND UP            |  |
|                     |         | Unit Manufacturer        | ELLIOTT             |  |