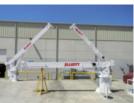

## **Elliott 1860DM Pedestal Mounted Crane**

Stock 00-6856 VIN 00-6856

## Call for price

| Self Contained Unit |         | Unit Specifications      | Unit Specifications |  |
|---------------------|---------|--------------------------|---------------------|--|
| Year                | 2017    | Attachment Year          | 2017                |  |
| Make                | Elliott | Attachment Make          | Elliott             |  |
| Model               | 1860DM  | Attachment Model         | 1860DM              |  |
| LMI System          | YES     | Boom Length              | 60'                 |  |
|                     |         | Crane Rating             | 18 TON              |  |
|                     |         | Crane Type               | MARINE              |  |
|                     |         | <b>Operator Controls</b> | STAND UP            |  |
|                     |         | Unit Manufacturer        | ELLIOTT             |  |