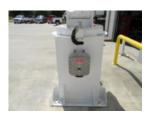

## Call for price

| Self Contained Unit |         | Unit Specifications      | Unit Specifications |  |
|---------------------|---------|--------------------------|---------------------|--|
| Year                | 2017    | Attachment Year          | 2017                |  |
| Make                | Elliott | Attachment Make          | Elliott             |  |
| Model               | 1860DM  | Attachment Model         | 1860DM              |  |
| LMI System          | YES     | Boom Length              | 60'                 |  |
|                     |         | Crane Rating             | 18 TON              |  |
|                     |         | Crane Type               | MARINE              |  |
|                     |         | <b>Operator Controls</b> | STAND UP            |  |
|                     |         | Unit Manufacturer        | ELLIOTT             |  |