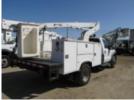

## TEST AUCTION - NOT FOR SALE! 2011 Single Terex LT35

Call for price

Stock BEB45546 VIN 1FDUF4GY4BEB45546

Model

F450

| Truck Specifications | Unit Specifications |
|----------------------|---------------------|
|                      |                     |

Year 2011 Attachment Make Terex
Make FORD Attachment Model LT35

Chassis ClassTruckEngine MakeFordTransmission MakeFordTransmissionAutoTransmission Speed4

FA Capacity 5,200
RA Capacity 12,000
Wheelbase 165