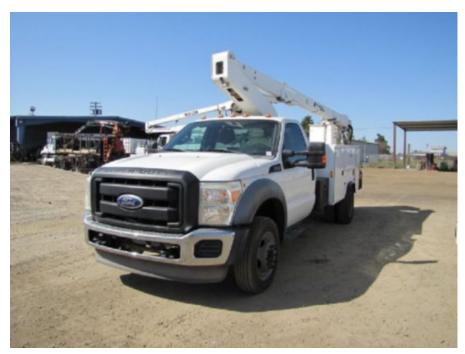

## TEST AUCTION - NOT FOR SALE! 2011 Single Terex LT35

Call for price

Stock BEB45546 VIN 1FDUF4GY4BEB45546

Model

F450

| Truck Specifications | Unit Specifications |
|----------------------|---------------------|
|                      |                     |

Year 2011 Attachment Make Terex
Make FORD Attachment Model LT35

Chassis ClassTruckEngine MakeFordTransmission MakeFordTransmissionAutoTransmission Speed4

FA Capacity 5,200
RA Capacity 12,000
Wheelbase 165

Current Meter Reading 166,796
Rear Suspension Spring
Engine Fuel Type Gasoline
GVWR (Ib) 16,500
Frame Single

Running Condition Running