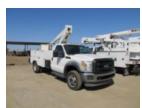

## TEST AUCTION - NOT FOR SALE! 2011 Single Terex LT35

Call for price

Stock BEB45546 VIN 1FDUF4GY4BEB45546

Model

F450

| Truck Specifications | Unit Specifications |
|----------------------|---------------------|
|                      |                     |

Year 2011 Attachment Make Terex
Make FORD Attachment Model LT35

Chassis ClassTruckEngine MakeFordTransmission MakeFordTransmissionAutoTransmission Speed4

FA Capacity 5,200
RA Capacity 12,000
Wheelbase 165