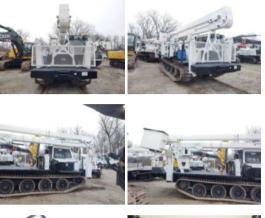

## 2008 Camoplast GT2000HY Terex TC-55 Track Mount

Stock 06200766 VIN 906200766

\$ 135,000

## **Track Equipment Unit Specifications** 2008 Attachment Make Year **Terex Utilities** TC55 Make CAMOPLAST **Attachment Model** Model GT2000 Color WHITE **Chassis Class** Equipment **Engine Make** CAT **Engine Model** C7 **Engine HP** 250 GT2000HY Transmission **Transmission Speed** GT2000HY **Current Meter Reading** 0 **Engine Hours** 835 7 **Engine Size Engine Fuel Type** Diesel **Axle Config** Track