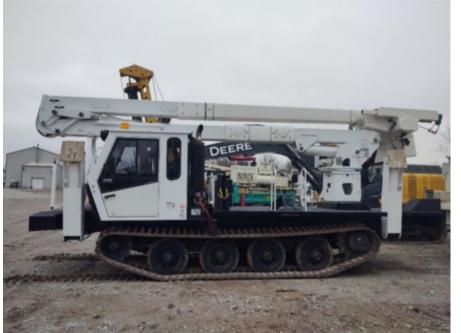

## 2008 Camoplast GT2000HY Terex TC-55 Track Mount

Stock 06200766 VIN 906200766

\$ 135,000

## **Track Equipment Unit Specifications** 2008 Attachment Make Year **Terex Utilities** TC55 Make CAMOPLAST **Attachment Model** Model GT2000 Color WHITE **Chassis Class** Equipment **Engine Make** CAT **Engine Model** C7 **Engine HP** 250 GT2000HY Transmission **Transmission Speed** GT2000HY **Current Meter Reading** 0 **Engine Hours** 835 7 **Engine Size Engine Fuel Type** Diesel **Axle Config** Track