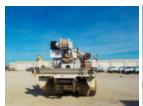

## 2012 Prinoth GT3000 Terex C6060 Track Mount Digger

\$ 115,525

Stock 06301003 VIN 906301003

| rack Equipment | Unit Specifications |
|----------------|---------------------|
|                |                     |

Year 2012 Attachment Make Terex Utilities

MakePrinothAttachment ModelCommander 6060

Model GT3000

**Color** WHITE

Engine Make CAT

**Engine Model** C7 D

Engine HP 275

**Transmission** Manual

**Engine Hours** 2911

Rear Suspension SOLID

Engine Size 7

Engine Fuel Type Diesel

Axle Config Track

PTO Options DIRECT MOUNT