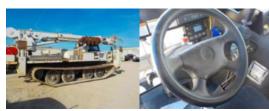

## 2012 Prinoth GT3000 Terex C6060 Track Mount Digger

\$ 115,525

Stock 06301003 VIN 906301003

| rack Equipment | Unit Specifications |
|----------------|---------------------|
|                |                     |

Year 2012 Attachment Make Terex Utilities

MakePrinothAttachment ModelCommander 6060

Model GT3000

**Color** WHITE

Engine Make CAT

**Engine Model** C7 D

Engine HP 275

**Transmission** Manual

**Engine Hours** 2911

Rear Suspension SOLID

Engine Size 7

Engine Fuel Type Diesel

Axle Config Track

PTO Options DIRECT MOUNT