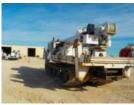

## 2012 Prinoth GT3000 Terex C6060 Track Mount Digger

\$ 115,525

Stock 06301003 VIN 906301003

| rack Equipment | Unit Specifications |
|----------------|---------------------|
|                |                     |

Year 2012 Attachment Make Terex Utilities

MakePrinothAttachment ModelCommander 6060

Model GT3000

**Color** WHITE

Engine Make CAT

**Engine Model** C7 D

Engine HP 275

**Transmission** Manual

**Engine Hours** 2911

Rear Suspension SOLID

Engine Size 7

Engine Fuel Type Diesel

Axle Config Track

PTO Options DIRECT MOUNT