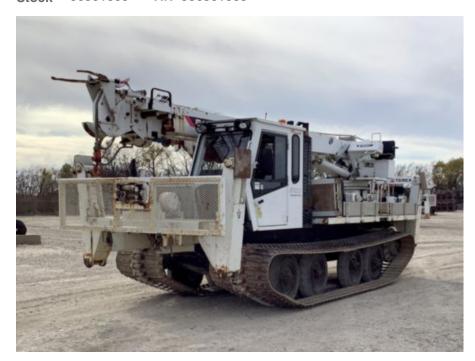

## 2012 Prinoth GT3000 Terex C6060 Track Mount Digger

\$ 115,525

Stock 06301003 VIN 906301003

| rack Equipment | Unit Specifications |
|----------------|---------------------|
|                |                     |

Year 2012 Attachment Make Terex Utilities

MakePrinothAttachment ModelCommander 6060

Model GT3000

**Color** WHITE

Engine Make CAT

**Engine Model** C7 D

Engine HP 275

**Transmission** Manual

**Engine Hours** 2911

Rear Suspension SOLID

Engine Size 7

Engine Fuel Type Diesel

Axle Config Track

PTO Options DIRECT MOUNT