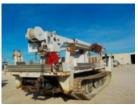

## 2012 Prinoth GT3000 Terex C6060 Track Mount Digger

\$ 115,525

Stock 06301003 VIN 906301003

| rack Equipment | Unit Specifications |
|----------------|---------------------|
|                |                     |

Year 2012 Attachment Make Terex Utilities

MakePrinothAttachment ModelCommander 6060

Model GT3000

**Color** WHITE

Engine Make CAT

**Engine Model** C7 D

Engine HP 275

**Transmission** Manual

**Engine Hours** 2911

Rear Suspension SOLID

Engine Size 7

Engine Fuel Type Diesel

Axle Config Track

PTO Options DIRECT MOUNT