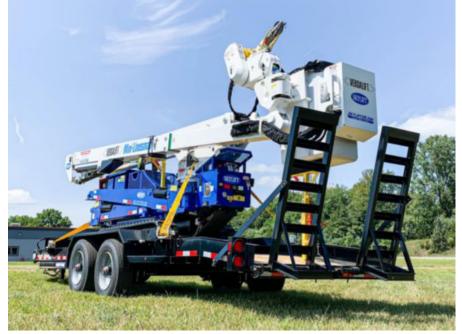

## **Custom Truck One Source**

Kansas City, MO Phone: (816) 558-7290 https://www.customtruck.com/locations

0 Sure-trac NOV-168

**Detailed Specification** 

**Trailer Type** 

TAG-ALONG

## Call for price

Stock P3384675 VIN 5JW2U2522P3384675

DISCLAIMER: Price quoted includes any applicable FET. Quoted price is Ex Works and does not include any freight / delivery charges, sales tax, titling fees, or registration fees. Specifications are believed to be correct but may contain errors and/or omissions. Pictures are representative and may not be identical. Description and Images Custom Truck One Source

0.000000

25'

96"

TRAILER 26K < GVW

Meter Reading

Characteristic

**Overall Length** 

**Overall Width** 