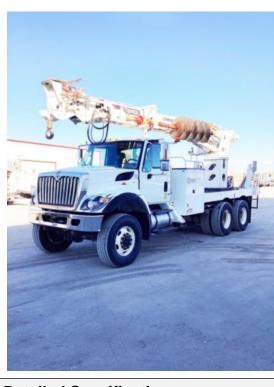

## Commander 6060 2012 International 7400

Stock CJ439243 VIN 1HTWJAAT6CJ439243

\$ 119,500

## **Detailed Specification**

| Engine Make  | International     |
|--------------|-------------------|
| Engine Model | MAXXFORCE DT<br>D |

Axle Config 6x6

FA Capacity 16000

RA Capacity 40000 Rear End Ratio 5.86

Cab TypeREGULAR CABAttached BodyCommander 6060

Wheelbase 207

300

Automatic

54345.000000

60' DIGGER DERRICK

Engine HP Transmission

**Meter Reading** 