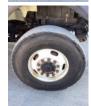

## **Detailed Specification**

| Engine Make  | International     |
|--------------|-------------------|
| Engine Model | MAXXFORCE DT<br>D |

Axle Config 6x6

FA Capacity 16000

RA Capacity 40000 Rear End Ratio 5.86