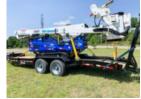

## **Custom Truck One Source**

Kansas City, MO Phone: (816) 558-7290 https://www.customtruck.com/locations

0 Sure-trac NOV-168

**Detailed Specification** 

**Trailer Type** 

TAG-ALONG

Stock NF062280 VIN 4L5ST2728NF062280

0.000000

25'

96"

TRAILER 26K < GVW