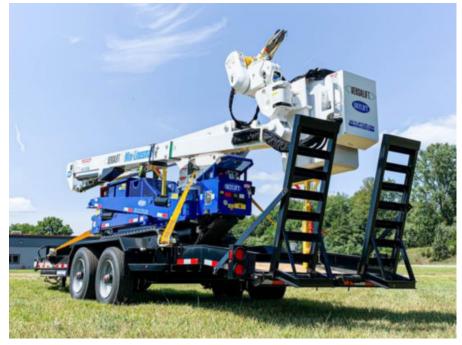

## **Custom Truck One Source**

Kansas City, MO Phone: (816) 558-7290 https://www.customtruck.com/locations

0 Sure-trac NOV-168

**Detailed Specification** 

**Trailer Type** 

TAG-ALONG

Stock NF062280 VIN 4L5ST2728NF062280

## Call for price

Meter Reading

Characteristic

**Overall Length** 

**Overall Width** 

Type

DISCLAIMER: Price quoted includes any applicable FET. Quoted price is Ex Works and does not include any freight / delivery charges, sales tax, titling fees, or registration fees. Specifications are believed to be correct but may contain errors and/or omissions. Pictures are representative and may not be identical. Description and Images Custom Truck One Source

0.000000

25'

96"

TRAILER 26K < GVW