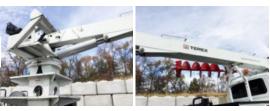

## **Detailed Specification**

Attached Body

| Engine Make<br>Engine Model<br>Axle Config | IHC<br>MAXXFORCE DT<br>D<br>6x6 | Engine HP<br>Transmission<br>Meter Reading | 285<br>Automatic<br>51235.000000 |
|--------------------------------------------|---------------------------------|--------------------------------------------|----------------------------------|
| FA Capacity                                | 16000                           | Characteristic<br>Type                     | 60' DIGGER<br>DERRICK            |
| RA Capacity                                | 40000                           |                                            |                                  |
| Cab Type                                   | REGULAR CAB                     |                                            |                                  |