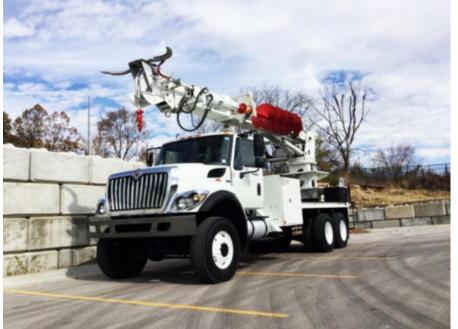

## Commander 6060 2012 International 7400

Stock CJ550240 VIN 1HTWJAAT7CJ550240

## **Detailed Specification**

Attached Body

| Engine Make<br>Engine Model<br>Axle Config | IHC<br>MAXXFORCE DT<br>D<br>6x6 | Engine HP<br>Transmission<br>Meter Reading | 285<br>Automatic<br>51235.000000 |
|--------------------------------------------|---------------------------------|--------------------------------------------|----------------------------------|
| FA Capacity                                | 16000                           | Characteristic<br>Type                     | 60' DIGGER<br>DERRICK            |
| RA Capacity                                | 40000                           |                                            |                                  |
| Cab Type                                   | REGULAR CAB                     |                                            |                                  |

Commander 6060

\$ 169,500