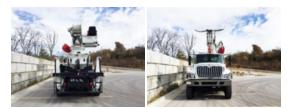

## Commander 6060 2012 International 7400

Stock CJ550240 VIN 1HTWJAAT7CJ550240

## **Detailed Specification**

Attached Body

| Engine Make<br>Engine Model<br>Axle Config | IHC<br>MAXXFORCE DT<br>D<br>6x6 | Engine HP<br>Transmission<br>Meter Reading | 285<br>Automatic<br>51235.000000 |
|--------------------------------------------|---------------------------------|--------------------------------------------|----------------------------------|
| FA Capacity                                | 16000                           | Characteristic<br>Type                     | 60' DIGGER<br>DERRICK            |
| RA Capacity                                | 40000                           |                                            |                                  |
| Cab Type                                   | REGULAR CAB                     |                                            |                                  |

Commander 6060

\$ 169,500