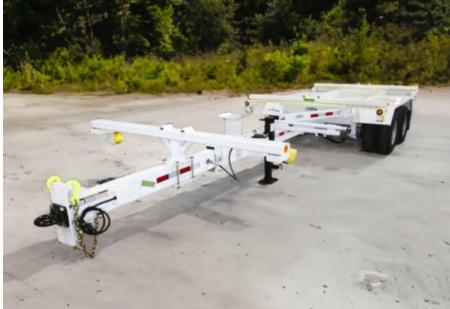

## Load King LK112PT Pole Trailer

Stock P1033830 VIN 5LKT27211P1033830

\$ 24,500

| Trailer Specifications |                   | Unit Specifications |
|------------------------|-------------------|---------------------|
| Year                   | 2023              |                     |
| Make                   | Load King         |                     |
| Model                  | LK112PT           |                     |
| Current Meter Reading  | 0                 |                     |
| Trailer Type           | POLE TRAILER      |                     |
| Trailer Composition    | STEEL             |                     |
| Trailer GVWR           | 24,700 LBS        |                     |
| Overall Width          | 8' 6"             |                     |
| Landing Gear           | NO                |                     |
| Floor                  | NO                |                     |
| Wheel Composition      | INNER/OUTER STEEL |                     |
| Fender Type            | STEEL             |                     |
| Tire Size              | 235/80R16 LR-E    |                     |
| Boom Trough            | NO                |                     |
| Brake Type             | ELECTRIC          |                     |
|                        |                   |                     |