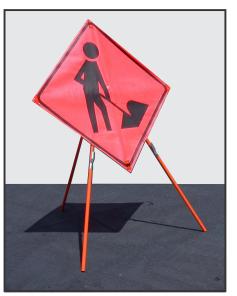

## Economy Tripod Stand for Roll-Up and Rigid Signs

T55 With 36" Mesh Sign

## Features:

- NCHRP-350 test level 2 accepted with roll-up sign, MUTCD compliant.
- Made of durable 1" round steel tubing.
- Orange powder coat finish.
- No sharp edges.
- Displays 36" or 48" roll-up or rigid signs a minimum of 12" off ground.
- Design allows for quick and easy set-up.
- Storage dimensions: 2" x 4.5" x 62"
- Open footprint: 48" x 57"
- Weight: 9 lbs.