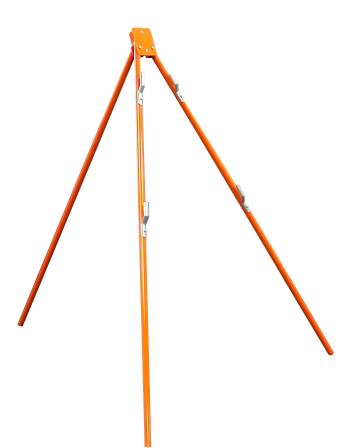

## Economy Tripod Stand for Roll-Up and Rigid Signs

T55 With 36" Mesh Sign

## Features:

- NCHRP-350 test level 2 accepted with roll-up sign, MUTCD compliant.
- Made of durable 1" round steel tubing.
- Orange powder coat finish.
- No sharp edges.
- Displays 36" or 48" roll-up or rigid signs a minimum of 12" off ground.
- Design allows for quick and easy set-up.
- Storage dimensions: 2" x 4.5" x 62"
- Open footprint: 48" x 57"
- Weight: 9 lbs.