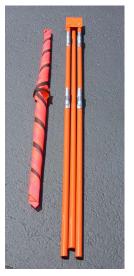

## Economy Tripod Stand for Roll-Up and Rigid Signs







T55 With 36" Mesh Sign

## Features:

- NCHRP-350 test level 2 accepted with roll-up sign, MUTCD compliant.
- Made of durable 1" round steel tubing.
- Orange powder coat finish.
- No sharp edges.
- Displays 36" or 48" roll-up or rigid signs a minimum of 12" off ground.
- Design allows for quick and easy set-up.
- Storage dimensions: 2" x 4.5" x 62"
- Open footprint: 48" x 57"
- Weight: 9 lbs.



T55 and 36" Mesh Sign, Storage Configuration



## **DICKE** Safety Products

www.dicketool.com

Illinois - 1201 Warren Avenue - Downers Grove, IL 60515 - Ph: 630.969.0050 - Fax: 630.969.3973 Oregon - 1845 Anunsen Street, N.E. - Salem, OR 97301 - Ph: 800.333.5641 - Fax: 503.364.0340