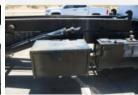

## 1990 Volvo WCA Diesel "NON-Runner" Roll Off

Stock LN625270 VIN 4V2VDBJF0LN625270

### **Unit Specifications**

| Year                         | 1990     |
|------------------------------|----------|
| Make                         | VOLVO    |
| Model                        | WCA      |
| Chassis Class                | Tractor  |
| Engine Make                  | Volvo    |
| Engine Model                 | NA       |
| Transmission Make            | Eaton    |
| Transmission                 | Manual   |
| Transmission Speed           | 8LL      |
| Wheelbase                    | 288      |
| <b>Current Meter Reading</b> | 27,034   |
| Fuel Tank Capacity (gal)     | 80       |
| Rear Suspension              | Air Ride |
| Engine Fuel Type             | Diesel   |
| Frame                        | Steel    |
|                              |          |