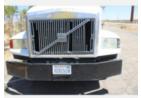

## 1990 Volvo WCA Diesel "NON-Runner" Roll Off

Stock LN625270 VIN 4V2VDBJF0LN625270

### **Unit Specifications**

| Year                         | 1990     |
|------------------------------|----------|
| Make                         | VOLVO    |
| Model                        | WCA      |
| Chassis Class                | Tractor  |
| Engine Make                  | Volvo    |
| Engine Model                 | NA       |
| Transmission Make            | Eaton    |
| Transmission                 | Manual   |
| Transmission Speed           | 8LL      |
| Wheelbase                    | 288      |
| <b>Current Meter Reading</b> | 27,034   |
| Fuel Tank Capacity (gal)     | 80       |
| Rear Suspension              | Air Ride |
| Engine Fuel Type             | Diesel   |
| Frame                        | Steel    |
|                              |          |