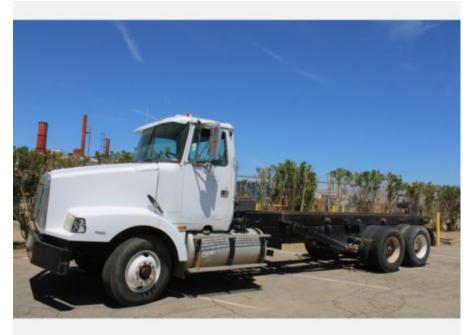

## 1990 Volvo WCA Diesel "NON-Runner" Roll Off

Stock LN625270 VIN 4V2VDBJF0LN625270

### **Unit Specifications**

| Year                         | 1990     |
|------------------------------|----------|
| Make                         | VOLVO    |
| Model                        | WCA      |
| Chassis Class                | Tractor  |
| Engine Make                  | Volvo    |
| Engine Model                 | NA       |
| Transmission Make            | Eaton    |
| Transmission                 | Manual   |
| Transmission Speed           | 8LL      |
| Wheelbase                    | 288      |
| <b>Current Meter Reading</b> | 27,034   |
| Fuel Tank Capacity (gal)     | 80       |
| Rear Suspension              | Air Ride |
| Engine Fuel Type             | Diesel   |
| Frame                        | Steel    |
|                              |          |

**Running Condition** Not Running