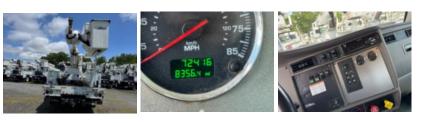

## 2016 Kenworth T-370 Diesel 4x2 Altec AA-55 Material

Stock GM120701 VIN 2NKHHM7X1GM120701

\$ 39,000

Steel

| Truck Specifications     |          | Unit Specifications |       |
|--------------------------|----------|---------------------|-------|
| Year                     | 2016     | Attachment Make     | Altec |
| Make                     | KENWORTH | Attachment Model    | AA55  |
| Model                    | T370 4x2 |                     |       |
| Chassis Class            | Truck    |                     |       |
| Engine Make              | Paccar   |                     |       |
| Engine Model             | PX7 6.7L |                     |       |
| Engine HP                | 260      |                     |       |
| Transmission Make        | Allison  |                     |       |
| Transmission             | Auto     |                     |       |
| Transmission Speed       | 6        |                     |       |
| FA Capacity              | 13,000   |                     |       |
| RA Capacity              | 20,000   |                     |       |
| Rear Axle Ratio          | 5.57     |                     |       |
| Current Meter Reading    | 72,416   |                     |       |
| Fuel Tank Capacity (gal) | 50       |                     |       |
| Rear Suspension          | Air Ride |                     |       |
| Engine Fuel Type         | Diesel   |                     |       |
| GVWR (Ib)                | 33,000   |                     |       |