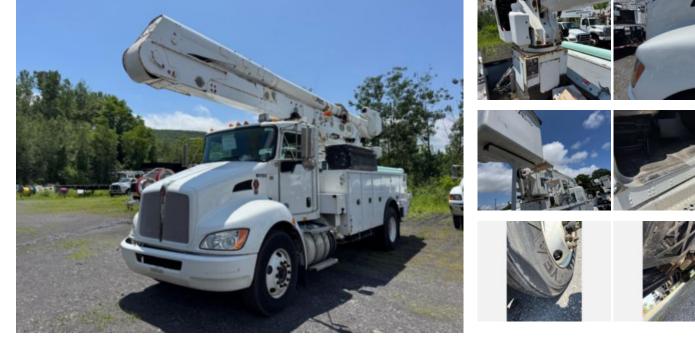

## 2016 Kenworth T-370 Diesel 4x2 Altec AA-55 Material

Stock GM120701 VIN 2NKHHM7X1GM120701

\$ 39,000

Steel

| Truck Specifications     |          | Unit Specifications |       |
|--------------------------|----------|---------------------|-------|
| Year                     | 2016     | Attachment Make     | Altec |
| Make                     | KENWORTH | Attachment Model    | AA55  |
| Model                    | T370 4x2 |                     |       |
| Chassis Class            | Truck    |                     |       |
| Engine Make              | Paccar   |                     |       |
| Engine Model             | PX7 6.7L |                     |       |
| Engine HP                | 260      |                     |       |
| Transmission Make        | Allison  |                     |       |
| Transmission             | Auto     |                     |       |
| Transmission Speed       | 6        |                     |       |
| FA Capacity              | 13,000   |                     |       |
| RA Capacity              | 20,000   |                     |       |
| Rear Axle Ratio          | 5.57     |                     |       |
| Current Meter Reading    | 72,416   |                     |       |
| Fuel Tank Capacity (gal) | 50       |                     |       |
| Rear Suspension          | Air Ride |                     |       |
| Engine Fuel Type         | Diesel   |                     |       |
| GVWR (Ib)                | 33,000   |                     |       |