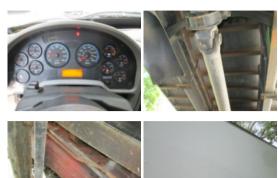

FA Capacity 10,000
RA Capacity 19,000
Rear Axle Ratio 5.86
Wheelbase 253

**Current Meter Reading** 266,850

Fuel Tank Capacity (gal) 70

Rear SuspensionSpringEngine Fuel TypeDieselGVWR (Ib)25,999FrameSteelRunning ConditionRunning