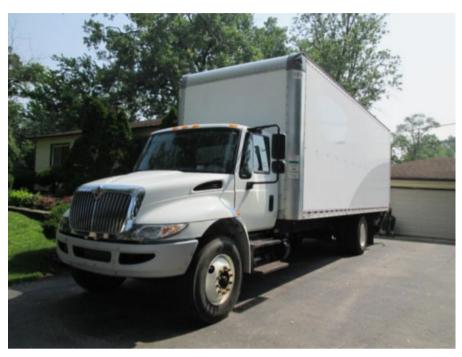

## 2019 Int'l 4300 Diesel 4x2 26' Morgan Van Box Truck

Stock KH700490 VIN 1HTMMMML1KH700490

## **Truck Specifications**

Unit Specifications

**Year** 2019

Make INTERNATIONAL

Model4300Chassis ClassTruckEngine MakeCummins

Engine Model B6.7L
Engine HP 240
Transmission Make Allison
Transmission Auto

Transmission Speed 6

FA Capacity 10,000
RA Capacity 19,000
Rear Axle Ratio 5.86
Wheelbase 253

**Current Meter Reading** 266,850

Fuel Tank Capacity (gal) 70

Rear SuspensionSpringEngine Fuel TypeDieselGVWR (Ib)25,999FrameSteelRunning ConditionRunning