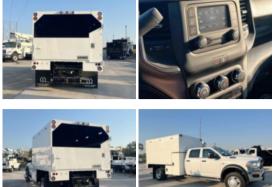

## 2024 RAM 5500 4x4 Chipper Truck

Stock RG152358 VIN 3C7WRNFL8RG152358

\$ 118,450

| Truck Specifications |                 | Unit Specifications |            |
|----------------------|-----------------|---------------------|------------|
| Year                 | 2024            | Attachment Year     | 2024       |
| Make                 | RAM             | Bed/Body Make       | ARBORTECH  |
| Model                | 5500            | Bed/Body Model      | ARB11X66CB |
| Cab Type             | CREW CAB        |                     |            |
| CA or CT             | 84              |                     |            |
| Chassis Class        | CLASS 5 CHASSIS |                     |            |
| Engine Make          | CUMMINS         |                     |            |
| Engine Model         | 6.7L D          |                     |            |
| Engine HP            | 370             |                     |            |
| Transmission         | Automatic       |                     |            |
| Transmission Speed   | 6               |                     |            |
| FA Capacity          | 7,250           |                     |            |
| RA Capacity          | 13,500          |                     |            |
| Wheelbase            | 197             |                     |            |
| Brakes               | HYDRAULIC       |                     |            |
| Rear Suspension      | SPRING          |                     |            |
| Engine Size          | 6.7             |                     |            |
| Engine Fuel Type     | Diesel          |                     |            |
| Axle Config          | 4x4             |                     |            |
| GVWR (Ib)            | 19,500          |                     |            |
| Frame                | SINGLE          |                     |            |
| PTO Options          | PROVISION       |                     |            |
|                      |                 |                     |            |