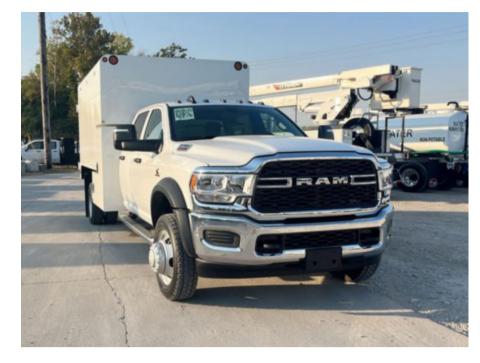

## 2024 RAM 5500 4x4 Chipper Truck

Stock RG152358 VIN 3C7WRNFL8RG152358

\$ 118,450

| Truck Specifications |                 | Unit Specifications |            |
|----------------------|-----------------|---------------------|------------|
| Year                 | 2024            | Attachment Year     | 2024       |
| Make                 | RAM             | Bed/Body Make       | ARBORTECH  |
| Model                | 5500            | Bed/Body Model      | ARB11X66CB |
| Cab Type             | CREW CAB        |                     |            |
| CA or CT             | 84              |                     |            |
| Chassis Class        | CLASS 5 CHASSIS |                     |            |
| Engine Make          | CUMMINS         |                     |            |
| Engine Model         | 6.7L D          |                     |            |
| Engine HP            | 370             |                     |            |
| Transmission         | Automatic       |                     |            |
| Transmission Speed   | 6               |                     |            |
| FA Capacity          | 7,250           |                     |            |
| RA Capacity          | 13,500          |                     |            |
| Wheelbase            | 197             |                     |            |
| Brakes               | HYDRAULIC       |                     |            |
| Rear Suspension      | SPRING          |                     |            |
| Engine Size          | 6.7             |                     |            |
| Engine Fuel Type     | Diesel          |                     |            |
| Axle Config          | 4x4             |                     |            |
| GVWR (Ib)            | 19,500          |                     |            |
| Frame                | SINGLE          |                     |            |
| PTO Options          | PROVISION       |                     |            |
|                      |                 |                     |            |