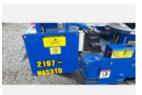

## 2016 Skylift Versalift VST-52 Mini Tracked Bucket with

Call for price

Stock 7-MA53TD VIN 2197-MA53TD

**Track Equipment** 

**Unit Specifications** 

| Year     | 2016                   | Attachment Year  | 2016      |
|----------|------------------------|------------------|-----------|
| Make     | OTHER                  | Attachment Make  | Versalift |
| Model    | SKYLIFT MAS53TD VST52I | Attachment Model | VST-52    |
| Cab Type | NO CAB                 |                  |           |