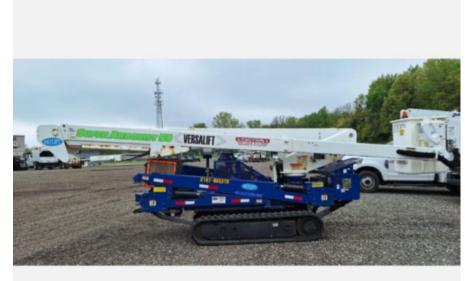

## 2016 Skylift Versalift VST-52 Mini Tracked Bucket with

Call for price

Stock 7-MA53TD VIN 2197-MA53TD

**Track Equipment** 

**Unit Specifications** 

| Year     | 2016                   | Attachment Year  | 2016      |
|----------|------------------------|------------------|-----------|
| Make     | OTHER                  | Attachment Make  | Versalift |
| Model    | SKYLIFT MAS53TD VST52I | Attachment Model | VST-52    |
| Cab Type | NO CAB                 |                  |           |

**Chassis Class** Equipment **Engine Make** Kubota **Engine Model** 2.21 **Engine HP** 32 **Engine Hours** 7,054 **DIESEL Engine Size Engine Fuel Type** Diesel **Axle Config** Track **PTO Options** YES **Running Condition** Running