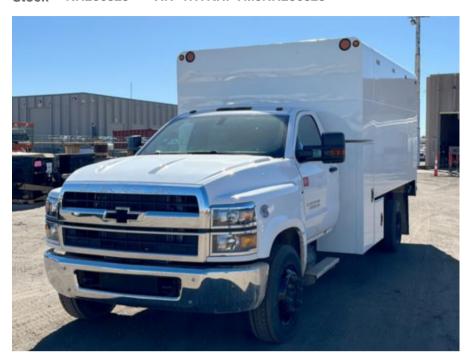

## **Chevrolet 6500 4x2 Chipper Truck**

VIN 1HTKHPVM0NH286823 Stock NH286823

| Truck Specifications | Unit Specifications |
|----------------------|---------------------|

2022 Year **Attachment Year** 2024

Bed/Body Make Chevrolet **ARBORTECH** Make 6500 Model **Bed/Body Model** ARB14X72CB

Cab Type **REGULAR CAB** 

**CA or CT** 108

**CLASS 6 CHASSIS Chassis Class** 

**Engine Make DURAMAX** 

**Engine Model** 6.6L D **Engine HP** 350

Automatic **Transmission** 

**Transmission Speed** 

**FA Capacity** 8,000 **RA Capacity** 15,500 Wheelbase 189

**PTO Options** YES