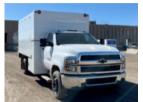

## **Chevrolet 6500 4x2 Chipper Truck**

VIN 1HTKHPVM0NH286823 Stock NH286823

| Truck Specifications | Unit Specifications |
|----------------------|---------------------|

2022 Year **Attachment Year** 2024

Bed/Body Make Chevrolet **ARBORTECH** Make 6500 Model **Bed/Body Model** ARB14X72CB

Cab Type **REGULAR CAB** 

**CA or CT** 108

**CLASS 6 CHASSIS Chassis Class** 

**Engine Make DURAMAX** 

**Engine Model** 6.6L D **Engine HP** 350