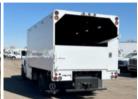

## **Chevrolet 6500 4x2 Chipper Truck**

VIN 1HTKHPVM0NH286823 Stock NH286823

| Truck Specifications | Unit Specifications |
|----------------------|---------------------|

2022 Year **Attachment Year** 2024

Bed/Body Make Chevrolet **ARBORTECH** Make 6500 Model **Bed/Body Model** ARB14X72CB

Cab Type **REGULAR CAB** 

**CA or CT** 108

**CLASS 6 CHASSIS Chassis Class** 

**Engine Make DURAMAX** 

**Engine Model** 6.6L D **Engine HP** 350