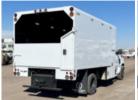

## **Chevrolet 6500 4x2 Chipper Truck**

VIN 1HTKHPVM0NH286823 Stock NH286823

| Truck Specifications | Unit Specifications |
|----------------------|---------------------|

2022 Year **Attachment Year** 2024

Bed/Body Make Chevrolet **ARBORTECH** Make 6500 Model **Bed/Body Model** ARB14X72CB

Cab Type **REGULAR CAB** 

**CA or CT** 108

**CLASS 6 CHASSIS Chassis Class** 

**Engine Make DURAMAX** 

**Engine Model** 6.6L D **Engine HP** 350