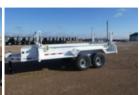

## 2026 Load King LK122PT Pole Trailer

Stock T1035269 VIN 5LKT26218T1035269

\$ 23,300

## **Unit Specifications**

**Year** 2026

MakeLoad KingModelLK122PTColorWHITE

Trailer Type POLE TRAILER

Trailer Axle Spacing STANDARD

Trailer Composition STEEL

Trailer GVWR (lb) 20,600

Overall Width (ft-in) 8' 6"

Landing Gear NO

Floor NO

Wheel Composition INNER/OUTER STEEL

**Tire Size** 235/75R17.5

Boom Trough NO

Brake Type ELECTRIC

**Toolbox** 14"W X 24"D X 64"W