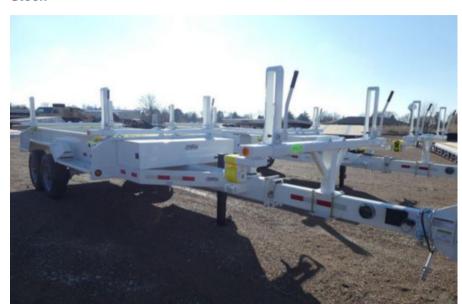

## 2026 Load King LK122PT Pole Trailer

Stock T1035269 VIN 5LKT26218T1035269

\$ 23,300

## **Unit Specifications**

**Year** 2026

MakeLoad KingModelLK122PTColorWHITE

Trailer Type POLE TRAILER

Trailer Axle Spacing STANDARD

Trailer Composition STEEL

Trailer GVWR (lb) 20,600

Overall Width (ft-in) 8' 6"

Landing Gear NO

Floor NO

Wheel Composition INNER/OUTER STEEL

**Tire Size** 235/75R17.5

Boom Trough NO

Brake Type ELECTRIC

**Toolbox** 14"W X 24"D X 64"W