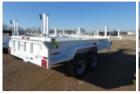

## 2026 Load King LK122PT Pole Trailer

Stock T1035269 VIN 5LKT26218T1035269

\$ 23,300

## **Unit Specifications**

**Year** 2026

MakeLoad KingModelLK122PTColorWHITE

Trailer Type POLE TRAILER

Trailer Axle Spacing STANDARD

Trailer Composition STEEL

Trailer GVWR (lb) 20,600

Overall Width (ft-in) 8' 6"

Landing Gear NO

Floor NO

Wheel Composition INNER/OUTER STEEL

**Tire Size** 235/75R17.5

Boom Trough NO

Brake Type ELECTRIC

**Toolbox** 14"W X 24"D X 64"W