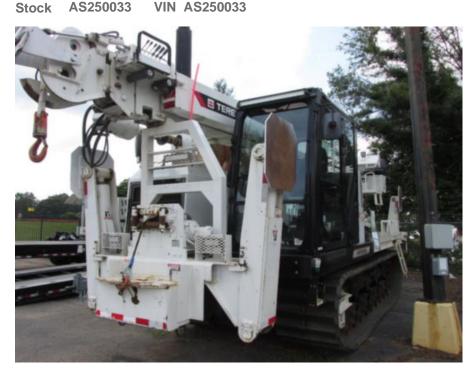

## 2020 Morooka MST2500VDL Terex Commander 6060

AS250033 VIN AS250033

## **Track Equipment**

Year 2020

**OTHER** Make

Model MOROOKA MST2500

**ENCLOSED CAB** Cab Type

**Chassis Class** Equipment

**Engine Make** CAT

**Engine Model** C7.1 250HP

## **Unit Specifications**

2019 **Attachment Year** 

**Attachment Make** Terex

**Attachment Model** Commander 6060

**Maximum Work Height** 65

(ft)