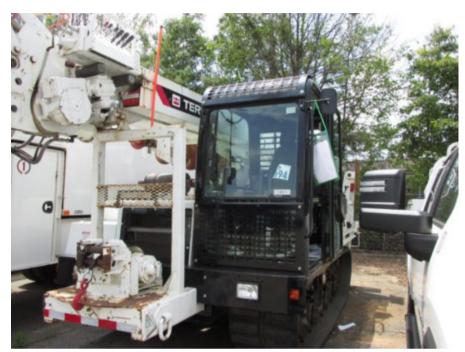

## 2019 Morooka MST-800VD terex Commander 4042 Tracked

Call for price

Stock A8008004 VIN A8008004

**ENCLOSED CAB** 

## **Track Equipment**

Cab Type

**Unit Specifications** 

Year 2019 Make OTHE

2019 Attachment Year 2019
OTHER Attachment Make Terex

Model MOROOKA MST800

Attachment Model COMMANDER 4042

Chassis Class Equipment

Engine Make CAT

Engine Model C4.4 129HP

Engine HP 129

Transmission Manual

Engine Hours 892

Engine Size C4.4

Engine Fuel Type Diesel

Axle Config Track

**GVWR (lb)** 14,500

PTO Options YES

Running Condition Running