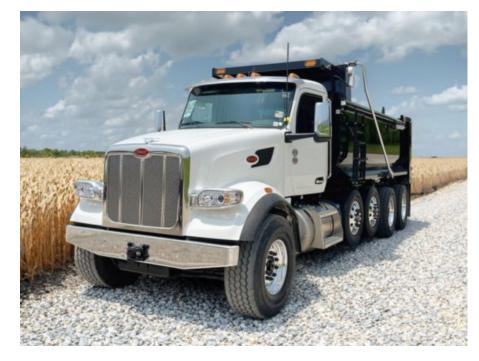

## 2026 Peterbilt 567 10x4 18' Load King Dump Truck

Stock TD782283 VIN 1NPCX4TX2TD782283

\$ 265,110

| Truck Specifications |                 | Unit Specifications |                 |
|----------------------|-----------------|---------------------|-----------------|
| (ear                 | 2026            | Bed/Body Make       | Load King       |
| Make                 | Peterbilt       | Bed/Body Model      | LKEXD18-0543/16 |
| Model                | 567             |                     |                 |
| Cab Type             | REGULAR CAB     |                     |                 |
| CA or CT             | 166             |                     |                 |
| Chassis Class        | CLASS 8 CHASSIS |                     |                 |
| Engine Make          | CUMMINS         |                     |                 |
| Engine Model         | X15 D           |                     |                 |
| Engine HP            | 525             |                     |                 |
| Fransmission         | Automatic       |                     |                 |
| Fransmission Speed   | 6               |                     |                 |
| A Capacity           | 20,000          |                     |                 |
| RA Capacity          | 46,000          |                     |                 |
| Wheelbase            | 256             |                     |                 |
| Brakes               | AIR DISC        |                     |                 |
| Pusher Axle(s)       | (2) 13.5K S     |                     |                 |
| Rear Suspension      | HMXEX460        |                     |                 |
| Engine Size          | 14.9            |                     |                 |
| Engine Fuel Type     | Diesel          |                     |                 |
| Axle Config          | 10x4            |                     |                 |
| GVWR (Ib)            | 33001+          |                     |                 |
| Frame                | 11625387375S    |                     |                 |
| PTO Options          | YES             |                     |                 |