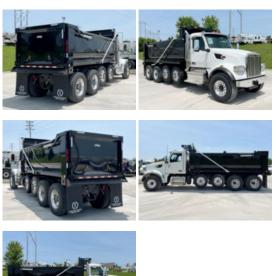

## 2026 Peterbilt 567 10x4 18' Load King Dump Truck

Stock TD782283 VIN 1NPCX4TX2TD782283

\$ 265,110

| Truck Specifications |                 | Unit Specifications |                 |
|----------------------|-----------------|---------------------|-----------------|
| (ear                 | 2026            | Bed/Body Make       | Load King       |
| Make                 | Peterbilt       | Bed/Body Model      | LKEXD18-0543/16 |
| Model                | 567             |                     |                 |
| Cab Type             | REGULAR CAB     |                     |                 |
| CA or CT             | 166             |                     |                 |
| Chassis Class        | CLASS 8 CHASSIS |                     |                 |
| Engine Make          | CUMMINS         |                     |                 |
| Engine Model         | X15 D           |                     |                 |
| Engine HP            | 525             |                     |                 |
| Fransmission         | Automatic       |                     |                 |
| Fransmission Speed   | 6               |                     |                 |
| A Capacity           | 20,000          |                     |                 |
| RA Capacity          | 46,000          |                     |                 |
| Wheelbase            | 256             |                     |                 |
| Brakes               | AIR DISC        |                     |                 |
| Pusher Axle(s)       | (2) 13.5K S     |                     |                 |
| Rear Suspension      | HMXEX460        |                     |                 |
| Engine Size          | 14.9            |                     |                 |
| Engine Fuel Type     | Diesel          |                     |                 |
| Axle Config          | 10x4            |                     |                 |
| GVWR (Ib)            | 33001+          |                     |                 |
| Frame                | 11625387375S    |                     |                 |
| PTO Options          | YES             |                     |                 |