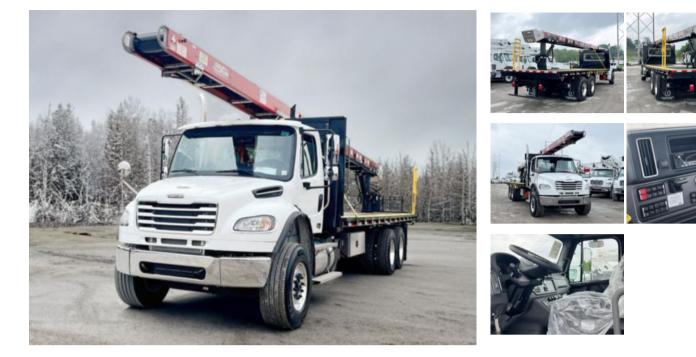

## 2025 Freightliner M2106 6x4 Load King Premier 40'

Stock SDVR6725 VIN 3ALHCYFE4SDVR6725

\$ 209,120

| Truck Specifications |                 | Unit Specifications |             |
|----------------------|-----------------|---------------------|-------------|
| Year                 | 2025            | Attachment Year     | 2023        |
| Make                 | Freightliner    | Attachment Make     | Load King   |
| Model                | M2106           | Attachment Model    | Premier 40' |
| Cab Type             | REGULAR CAB     |                     |             |
| CA or CT             | 213             |                     |             |
| Chassis Class        | CLASS 8 CHASSIS |                     |             |
| Engine Make          | CUMMINS         |                     |             |
| Engine Model         | L9 D            |                     |             |
| Engine HP            | 350             |                     |             |
| Transmission         | Automatic       |                     |             |
| Transmission Speed   | 6               |                     |             |
| FA Capacity          | 20,000          |                     |             |
| RA Capacity          | 46,000          |                     |             |
| Wheelbase            | 279             |                     |             |
| Brakes               | AIR             |                     |             |
| Rear Suspension      | AIR             |                     |             |
| Engine Size          | L9 D            |                     |             |
| Engine Fuel Type     | Diesel          |                     |             |
| Axle Config          | 6x4             |                     |             |
| GVWR (Ib)            | 33001+          |                     |             |
| Frame                | 11125356438S    |                     |             |
| PTO Options          | YES             |                     |             |
|                      |                 |                     |             |