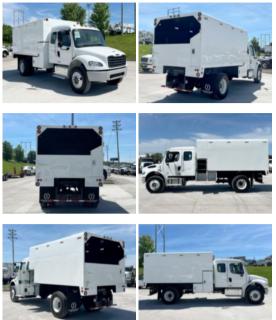

## 2025 Freightliner M2106 4x2 Chipper Truck

Stock SDWE6623 VIN 3ALACWFC6SDWE6623

\$ 123,170

| Truck Specifications |                 | Unit Specifications |            |
|----------------------|-----------------|---------------------|------------|
| Year                 | 2025            | Attachment Year     | 2025       |
| Make                 | Freightliner    | Bed/Body Make       | ARBORTECH  |
| Model                | M2106           | Bed/Body Model      | ARB14X72CB |
| Cab Type             | EXTENDED CAB    |                     |            |
| CA or CT             | 111             |                     |            |
| Chassis Class        | CLASS 6 CHASSIS |                     |            |
| Engine Make          | CUMMINS         |                     |            |
| Engine Model         | 6.7L D          |                     |            |
| Engine HP            | 250             |                     |            |
| Transmission         | Automatic       |                     |            |
| Transmission Speed   | 6               |                     |            |
| FA Capacity          | 12,000          |                     |            |
| RA Capacity          | 21,000          |                     |            |
| Wheelbase            | 202             |                     |            |
| Brakes               | AIR             |                     |            |
| Rear Suspension      | SPRING          |                     |            |
| Engine Size          | 6.7             |                     |            |
| Engine Fuel Type     | Diesel          |                     |            |
| Axle Config          | 4x2             |                     |            |
| GVWR (Ib)            | 26,000          |                     |            |
| Frame                | 10188350344S    |                     |            |
| PTO Options          | YES             |                     |            |
|                      |                 |                     |            |