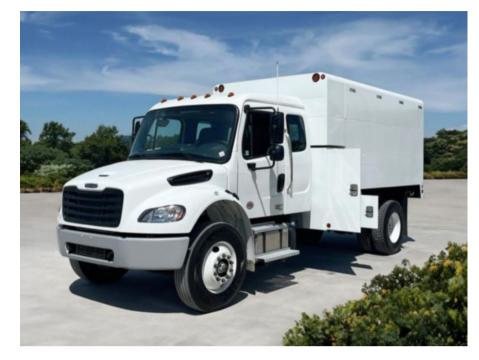

## 2025 Freightliner M2106 4x2 Chipper Truck

Stock SDWE6623 VIN 3ALACWFC6SDWE6623

\$ 123,170

| Truck Specifications |                 | Unit Specifications |            |
|----------------------|-----------------|---------------------|------------|
| Year                 | 2025            | Attachment Year     | 2025       |
| Make                 | Freightliner    | Bed/Body Make       | ARBORTECH  |
| Model                | M2106           | Bed/Body Model      | ARB14X72CB |
| Cab Type             | EXTENDED CAB    |                     |            |
| CA or CT             | 111             |                     |            |
| Chassis Class        | CLASS 6 CHASSIS |                     |            |
| Engine Make          | CUMMINS         |                     |            |
| Engine Model         | 6.7L D          |                     |            |
| Engine HP            | 250             |                     |            |
| Transmission         | Automatic       |                     |            |
| Transmission Speed   | 6               |                     |            |
| FA Capacity          | 12,000          |                     |            |
| RA Capacity          | 21,000          |                     |            |
| Wheelbase            | 202             |                     |            |
| Brakes               | AIR             |                     |            |
| Rear Suspension      | SPRING          |                     |            |
| Engine Size          | 6.7             |                     |            |
| Engine Fuel Type     | Diesel          |                     |            |
| Axle Config          | 4x2             |                     |            |
| GVWR (Ib)            | 26,000          |                     |            |
| Frame                | 10188350344S    |                     |            |
| PTO Options          | YES             |                     |            |
|                      |                 |                     |            |