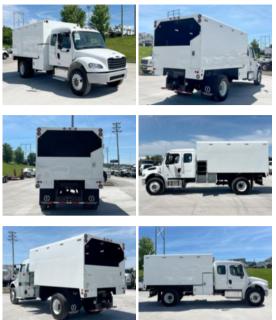

## 2026 Freightliner M2106 4x2 Chipper Truck

Stock TDWJ2952 VIN 3ALACWFC1TDWJ2952

| Truck Specifications |                 | Unit Specifications |            |
|----------------------|-----------------|---------------------|------------|
| Year                 | 2026            | Attachment Year     | 2024       |
| Make                 | Freightliner    | Bed/Body Make       | ARBORTECH  |
| Model                | M2106           | Bed/Body Model      | ARB14X72CB |
| Cab Type             | EXTENDED CAB    |                     |            |
| CA or CT             | 111             |                     |            |
| Chassis Class        | CLASS 6 CHASSIS |                     |            |
| Engine Make          | CUMMINS         |                     |            |
| Engine Model         | 6.7L D          |                     |            |
| Engine HP            | 250             |                     |            |
| Transmission         | Automatic       |                     |            |
| Transmission Speed   | 6               |                     |            |
| FA Capacity          | 12,000          |                     |            |
| RA Capacity          | 21,000          |                     |            |
| Wheelbase            | 202             |                     |            |
| Brakes               | AIR             |                     |            |
| Rear Suspension      | SPRING          |                     |            |
| Engine Size          | 6.7             |                     |            |
| Engine Fuel Type     | Diesel          |                     |            |
| Axle Config          | 4x2             |                     |            |
| GVWR (Ib)            | 26,000          |                     |            |
| Frame                | 10188350344S    |                     |            |
| PTO Options          | YES             |                     |            |
|                      |                 |                     |            |