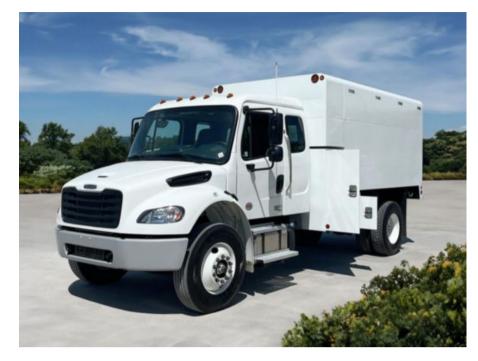

## 2026 Freightliner M2106 4x2 Chipper Truck

Stock TDWJ2952 VIN 3ALACWFC1TDWJ2952

| Truck Specifications |                 | Unit Specifications |            |
|----------------------|-----------------|---------------------|------------|
| Year                 | 2026            | Attachment Year     | 2024       |
| Make                 | Freightliner    | Bed/Body Make       | ARBORTECH  |
| Model                | M2106           | Bed/Body Model      | ARB14X72CB |
| Cab Type             | EXTENDED CAB    |                     |            |
| CA or CT             | 111             |                     |            |
| Chassis Class        | CLASS 6 CHASSIS |                     |            |
| Engine Make          | CUMMINS         |                     |            |
| Engine Model         | 6.7L D          |                     |            |
| Engine HP            | 250             |                     |            |
| Transmission         | Automatic       |                     |            |
| Transmission Speed   | 6               |                     |            |
| FA Capacity          | 12,000          |                     |            |
| RA Capacity          | 21,000          |                     |            |
| Wheelbase            | 202             |                     |            |
| Brakes               | AIR             |                     |            |
| Rear Suspension      | SPRING          |                     |            |
| Engine Size          | 6.7             |                     |            |
| Engine Fuel Type     | Diesel          |                     |            |
| Axle Config          | 4x2             |                     |            |
| GVWR (Ib)            | 26,000          |                     |            |
| Frame                | 10188350344S    |                     |            |
| PTO Options          | YES             |                     |            |
|                      |                 |                     |            |