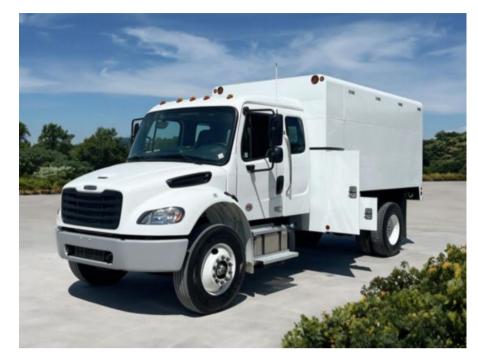

## 2025 Freightliner M2106 4x2 Chipper Truck

Stock SDWE6612 VIN 3ALACWFC1SDWE6612

| Truck Specifications |                 | Unit Specifications |            |
|----------------------|-----------------|---------------------|------------|
| Year                 | 2025            | Attachment Year     | 2025       |
| Make                 | Freightliner    | Bed/Body Make       | ARBORTECH  |
| Model                | M2106           | Bed/Body Model      | ARB14X72CB |
| Cab Type             | EXTENDED CAB    |                     |            |
| CA or CT             | 111             |                     |            |
| Chassis Class        | CLASS 6 CHASSIS |                     |            |
| Engine Make          | CUMMINS         |                     |            |
| Engine Model         | 6.7L D          |                     |            |
| Engine HP            | 250             |                     |            |
| Transmission         | Automatic       |                     |            |
| Transmission Speed   | 6               |                     |            |
| FA Capacity          | 12,000          |                     |            |
| RA Capacity          | 21,000          |                     |            |
| Wheelbase            | 202             |                     |            |
| Brakes               | AIR             |                     |            |
| Rear Suspension      | SPRING          |                     |            |
| Engine Size          | 6.7             |                     |            |
| Engine Fuel Type     | Diesel          |                     |            |
| Axle Config          | 4x2             |                     |            |
| GVWR (Ib)            | 26,000          |                     |            |
| Frame                | 10188350344S    |                     |            |
| PTO Options          | YES             |                     |            |
|                      |                 |                     |            |