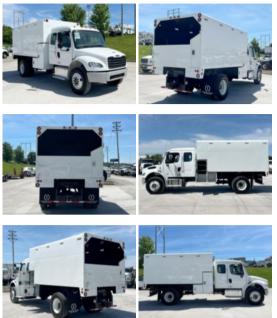

## 2025 Freightliner M2106 4x2 Chipper Truck

Stock SDWE6612 VIN 3ALACWFC1SDWE6612

| Truck Specifications |                 | Unit Specifications |            |
|----------------------|-----------------|---------------------|------------|
| Year                 | 2025            | Attachment Year     | 2025       |
| Make                 | Freightliner    | Bed/Body Make       | ARBORTECH  |
| Model                | M2106           | Bed/Body Model      | ARB14X72CB |
| Cab Type             | EXTENDED CAB    |                     |            |
| CA or CT             | 111             |                     |            |
| Chassis Class        | CLASS 6 CHASSIS |                     |            |
| Engine Make          | CUMMINS         |                     |            |
| Engine Model         | 6.7L D          |                     |            |
| Engine HP            | 250             |                     |            |
| Transmission         | Automatic       |                     |            |
| Transmission Speed   | 6               |                     |            |
| FA Capacity          | 12,000          |                     |            |
| RA Capacity          | 21,000          |                     |            |
| Wheelbase            | 202             |                     |            |
| Brakes               | AIR             |                     |            |
| Rear Suspension      | SPRING          |                     |            |
| Engine Size          | 6.7             |                     |            |
| Engine Fuel Type     | Diesel          |                     |            |
| Axle Config          | 4x2             |                     |            |
| GVWR (Ib)            | 26,000          |                     |            |
| Frame                | 10188350344S    |                     |            |
| PTO Options          | YES             |                     |            |
|                      |                 |                     |            |