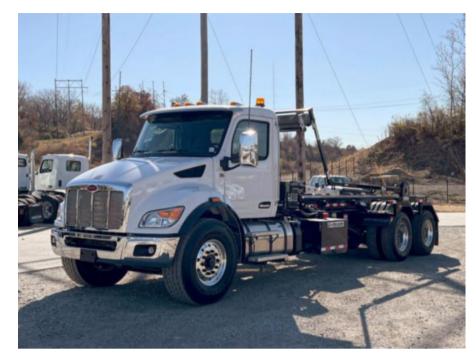

## 2026 Peterbilt 548 6x4 Galbreath U5-EH-174 Roll-Off Truck

Stock TM788898 VIN 2NP8LJ0X5TM788898

\$ 245,236

| Truck Specifications |                 | Unit Specifications |           |
|----------------------|-----------------|---------------------|-----------|
| Year                 | 2026            | Attachment Year     | 2025      |
| Make                 | Peterbilt       | Attachment Make     | Galbreath |
| Model                | 548             | Attachment Model    | U5-EH-174 |
| Cab Type             | REGULAR CAB     |                     |           |
| CA or CT             | 193             |                     |           |
| Chassis Class        | CLASS 8 CHASSIS |                     |           |
| Engine Make          | PACCAR          |                     |           |
| Engine Model         | PX9 D           |                     |           |
| Engine HP            | 360             |                     |           |
| Transmission         | Automatic       |                     |           |
| Transmission Speed   | 6               |                     |           |
| FA Capacity          | 20,000          |                     |           |
| RA Capacity          | 46,000          |                     |           |
| Wheelbase            | 262             |                     |           |
| Brakes               | AIR DISC        |                     |           |
| Rear Suspension      | HMXEX460        |                     |           |
| Engine Size          | PX9 D           |                     |           |
| Engine Fuel Type     | Diesel          |                     |           |
| Axle Config          | 6x4             |                     |           |
| GVWR (lb)            | 33001+          |                     |           |
| Frame                | 107503503751    |                     |           |
| PTO Options          | YES             |                     |           |