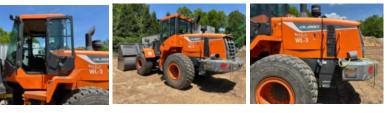

## 2018

Stock J1010080 VIN DWGCWLDAJJ1010080 \$ 72,500

| Self Contained Unit | Unit Specifications | \$ |
|---------------------|---------------------|----|
| Year                | 2018                |    |
| Make                | DOOSAN              |    |
| Model               | DL280               |    |
| Chassis Class       | Equipment           |    |
| Engine Model        | Doosan DL06 5.9I    |    |
| Engine Hours        | 2,772               |    |
| Engine Fuel Type    | Diesel              |    |