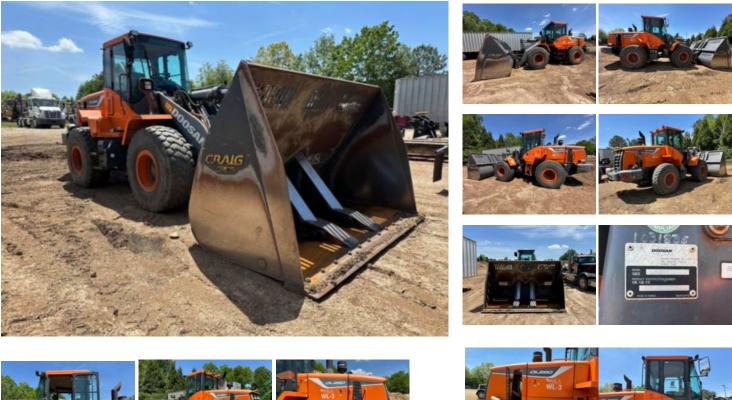

## 2018

Stock J1010080 VIN DWGCWLDAJJ1010080 \$ 72,500

| Self Contained Unit | Unit Specifications | \$ |
|---------------------|---------------------|----|
| Year                | 2018                |    |
| Make                | DOOSAN              |    |
| Model               | DL280               |    |
| Chassis Class       | Equipment           |    |
| Engine Model        | Doosan DL06 5.9I    |    |
| Engine Hours        | 2,772               |    |
| Engine Fuel Type    | Diesel              |    |