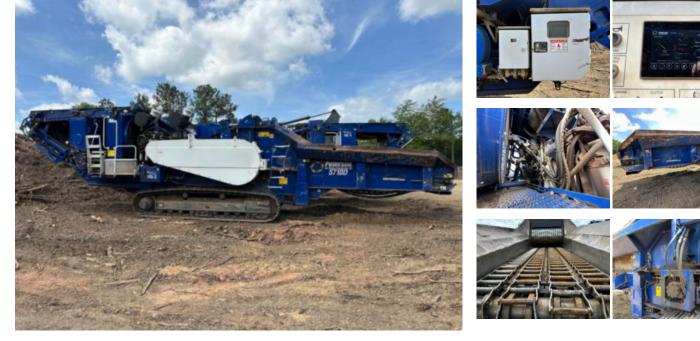

## 2020 Peterson 5710D Horizontal Grinder

\$ 550,000

Stock 239-2580 VIN 40D-239-2580

| Unit Specifications | Unit Specifications |
|---------------------|---------------------|
| Year                | 2020                |
| Make                | OTHER               |
| Model               | Peterson 5710D      |
| Chassis Class       | Equipment           |
| Engine Make         | CAT                 |
| Engine Model        | C27 27l             |
| Engine Hours        | 5,265               |
| Engine Fuel Type    | Diesel              |