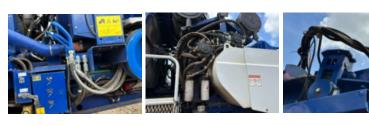

## 2020 Peterson 5710D Horizontal Grinder

\$ 550,000

Stock 239-2580 VIN 40D-239-2580

| Unit Specifications | Unit Specifications |
|---------------------|---------------------|
| Year                | 2020                |
| Make                | OTHER               |
| Model               | Peterson 5710D      |
| Chassis Class       | Equipment           |
| Engine Make         | CAT                 |
| Engine Model        | C27 27l             |
| Engine Hours        | 5,265               |
| Engine Fuel Type    | Diesel              |