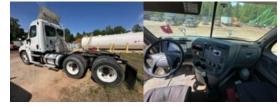

## Call for price

2016 Other Product

Stock GSGX2900 VIN 3AKJGEBG7GSGX2900

Frame

**Running Condition** 

Steel

Not Running

| Unit Specifications      | Unit Specifications |
|--------------------------|---------------------|
| Year                     | 2016                |
| Make                     | FREIGHTLINER        |
| Model                    | Cascadia            |
| Chassis Class            | Tractor             |
| Engine Make              | Cummins             |
| Engine Model             | ISX15 14.9L         |
| Engine HP                | 450                 |
| Transmission Make        | Eaton               |
| Transmission             | Manual              |
| Transmission Speed       | 12                  |
| FA Capacity              | 12,000              |
| RA Capacity              | 40,000              |
| Rear Axle Ratio          | 3.36                |
| Wheelbase                | 178                 |
| Fuel Tank Capacity (gal) | 170                 |
| Rear Suspension          | Air Ride            |
| Engine Fuel Type         | Diesel              |
| GVWR (lb)                | 52,000              |