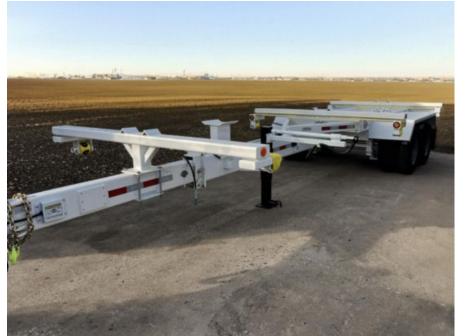

## 2025 Load King LK112PT Pole Trailer

Stock T1035171 VIN 5LKT27215T1035171

| Trailer Specifications |                   | Unit Specifications |
|------------------------|-------------------|---------------------|
| Year                   | 2025              |                     |
| Make                   | Load King         |                     |
| Model                  | LK112PT           |                     |
| Trailer Type           | POLE TRAILER      |                     |
| Trailer Composition    | STEEL             |                     |
| Trailer GVWR (lb)      | 24,700 LBS        |                     |
| Overall Width (ft-in)  | 8' 6"             |                     |
| Landing Gear           | NO                |                     |
| Floor                  | NO                |                     |
| Wheel Composition      | INNER/OUTER STEEL |                     |
| Fender Type            | STEEL             |                     |
| Tire Size              | 235/80R16 LR-E    |                     |
| Boom Trough            | NO                |                     |
| Brake Type             | ELECTRIC          |                     |