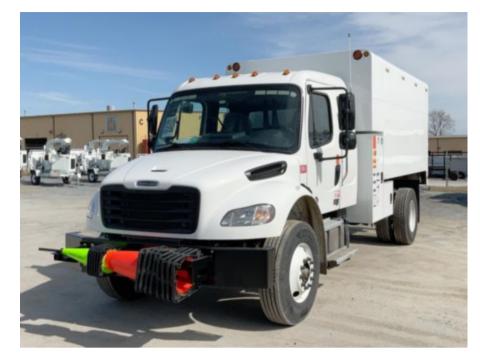

## 2025 Freightliner M2106 4x2 Chipper Truck

\$ 131,750

VIN 3ALACWFC0SDWE6620

| Truck Specifications |                 | Unit Specifications |            |
|----------------------|-----------------|---------------------|------------|
| Year                 | 2025            | Attachment Year     | 2025       |
| Make                 | Freightliner    | Bed/Body Make       | ARBORTECH  |
| Model                | M2106           | Bed/Body Model      | ARB14X72CB |
| Cab Type             | EXTENDED CAB    |                     |            |
| CA or CT             | 111             |                     |            |
| Chassis Class        | CLASS 6 CHASSIS |                     |            |
| Engine Make          | CUMMINS         |                     |            |
| Engine Model         | 6.7L D          |                     |            |
| Engine HP            | 250             |                     |            |
| Transmission         | Automatic       |                     |            |
| Transmission Speed   | 6               |                     |            |
| FA Capacity          | 12,000          |                     |            |
| RA Capacity          | 21,000          |                     |            |
| Wheelbase            | 202             |                     |            |
| Brakes               | AIR             |                     |            |
| Rear Suspension      | SPRING          |                     |            |
| Engine Size          | 6.7             |                     |            |
| Engine Fuel Type     | Diesel          |                     |            |
| Axle Config          | 4x2             |                     |            |
| GVWR (Ib)            | 26,000          |                     |            |
| Frame                | 10188350344S    |                     |            |
| PTO Options          | YES             |                     |            |
|                      |                 |                     |            |