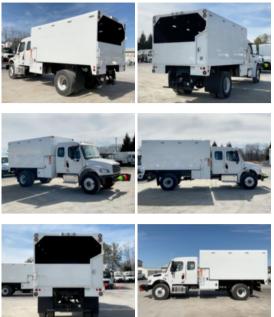

## 2025 Freightliner M2106 4x2 Chipper Truck

\$ 131,750

VIN 3ALACWFC0SDWE6620

| Truck Specifications |                 | Unit Specifications |            |
|----------------------|-----------------|---------------------|------------|
| Year                 | 2025            | Attachment Year     | 2025       |
| Make                 | Freightliner    | Bed/Body Make       | ARBORTECH  |
| Model                | M2106           | Bed/Body Model      | ARB14X72CB |
| Cab Type             | EXTENDED CAB    |                     |            |
| CA or CT             | 111             |                     |            |
| Chassis Class        | CLASS 6 CHASSIS |                     |            |
| Engine Make          | CUMMINS         |                     |            |
| Engine Model         | 6.7L D          |                     |            |
| Engine HP            | 250             |                     |            |
| Transmission         | Automatic       |                     |            |
| Transmission Speed   | 6               |                     |            |
| FA Capacity          | 12,000          |                     |            |
| RA Capacity          | 21,000          |                     |            |
| Wheelbase            | 202             |                     |            |
| Brakes               | AIR             |                     |            |
| Rear Suspension      | SPRING          |                     |            |
| Engine Size          | 6.7             |                     |            |
| Engine Fuel Type     | Diesel          |                     |            |
| Axle Config          | 4x2             |                     |            |
| GVWR (Ib)            | 26,000          |                     |            |
| Frame                | 10188350344S    |                     |            |
| PTO Options          | YES             |                     |            |
|                      |                 |                     |            |